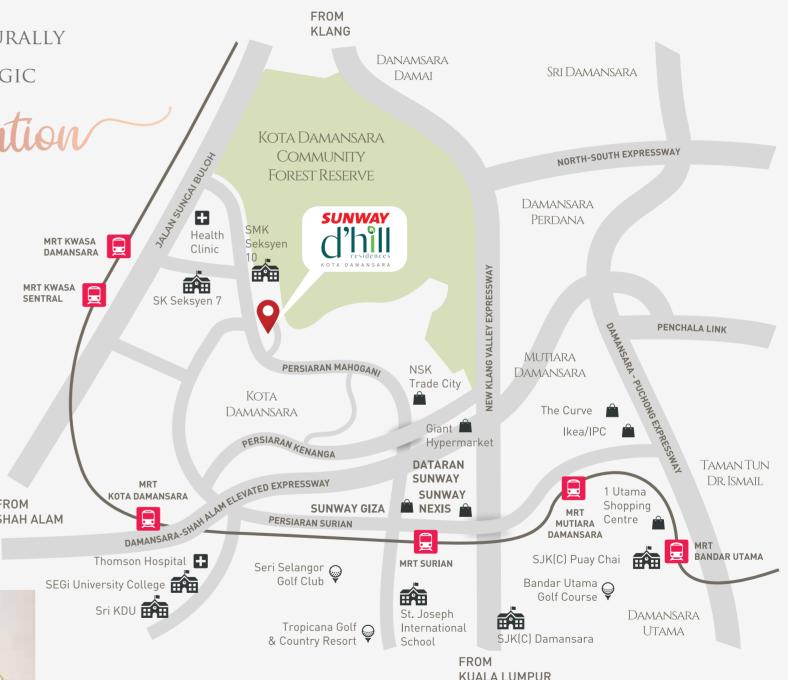

### WITHIN REACH

•

KDCFR

**(11)** 

1

Đ

**ii** 

SEGi University College

MRT Surian

MRT Kota Damansara

MRT Kwasa Damansara

MRT Kwasa Sentral

Sunway Giza

Sunway Nexis

Tropicana Gardens Mall

🥥 Golf Clubs

🙀 Polo Club

Ð

Sunway Specialist Centre Damansara (SSCD)

Alpha Specialist Centre

STRATEGIC

LEGEND

d'hill

💮 Kota Damansara Community Forest Reserve (KDCFR)

The stated geographical distances are indicative only and do not represent the actual distances

📋 Retail

📸 Education

Developer: Sunway PKNS 5dn Bhd 179182-V[198901001876] • Address: Level 16,Menara Sunway, Jalan Lagoon Timur, Bandar Sunway, 47500 Petaling, Selangor • Type: Serviced Residence • Developer's License: 6909/09-2028/1129(R) • Validity Period: 09/09/202 • Building Plan Approval No.: MBPJ/120100/T/P10/258/2021 • Approving Authority; Majlis Bandaraya Petaling Jaya • Tenure: Leasehold 99 years [Expiry: 22 October 2112] • Expected Date of Completion: 54 months from the date of SPAJ June 2024] 6 Encumbrances: Public Bank Berhad • Total Units: 976 • Price: Block A: RM270,001 [Min] – RM1 173,750 [Max], Block B: RM770,843 [Min] – RM1,210,882 [Max] • Burniputera Discount: 10% • Disclaimer: The information contained herein is subject to change without nonge with substitution as may be recommended by the Company's Consultant and/or relevant approving authorities.