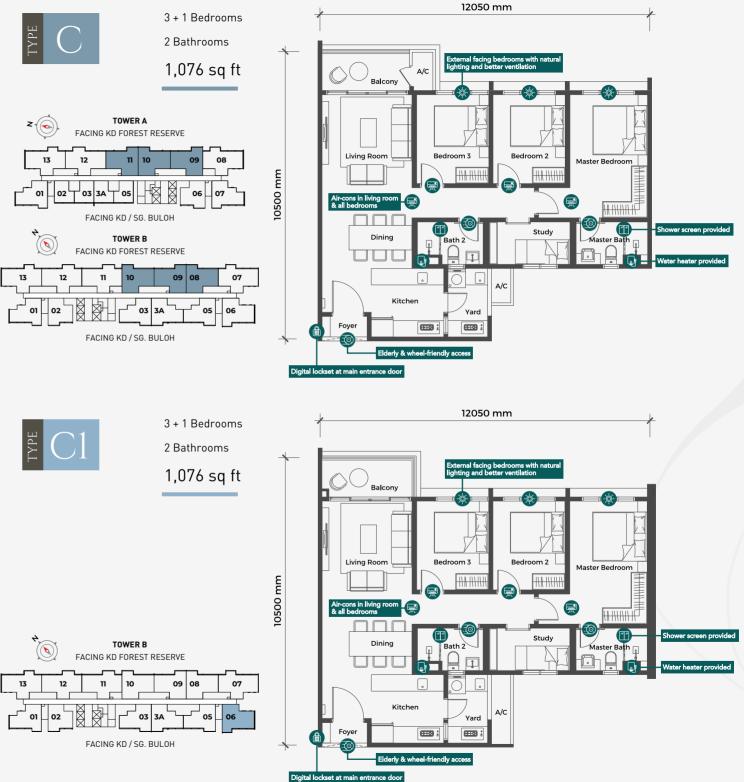

| TYPE A | TYPE B/B1 | TYPE C/C1 | TYPE D/D1 |
|--------|-----------|-----------|-----------|
| 2      | 2         | 2         | 3         |
| 1      | 1         | 1         | 1         |
| 2      | 2         | 2         | 3         |
| 2      | 2         | 2         | 3         |
| 2      | 2         | 2         | 3         |
| 2      | 2         | 2         | 3         |
| 1      | 1         | 1         | 1         |

Single phase power supply

| TYPE A | TYPE B/B1 | TYPE C/C1 | TYPE D/D1 |
|--------|-----------|-----------|-----------|
| 3      |           | 5         | 5         |
| 1      | 1         | 1         | 1         |
| 1      | 1         | 1         | 1         |
| 4      | 5         | 6         | 6         |
| 1      | 1         | 1         | 1         |
| 1      | 1         | 1         | 1         |
| 1      | 1         | 1         | 1         |
| 14     | 17        | 20        | 21        |
| 15     | 17        | 18        | 19        |
| 1      | 1         | 1         | 1         |
| 2      | 2         | 2         | 3         |