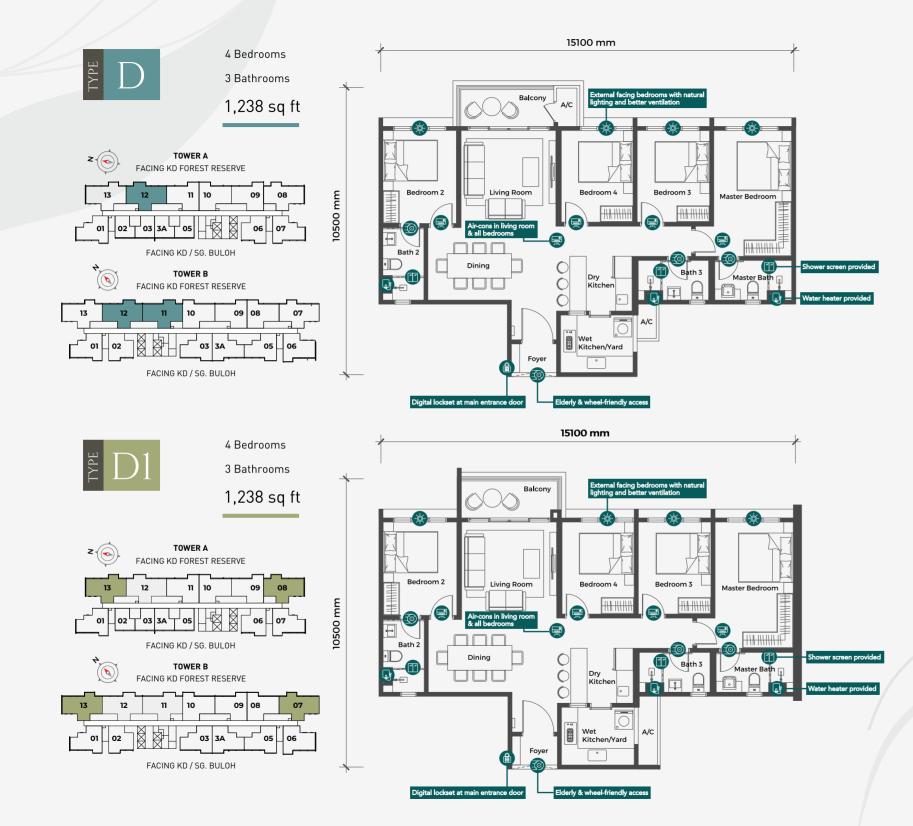

#### **Mixed Residential** Development

Retail & Dining Your Doorstep Featuring Over 30 Modern

Facilities

Practical Layout with Built-up from 829 sq ft - 1,238 sq ft

2 - 4 Bedrooms with Dry & Wet Kitchen/Yard