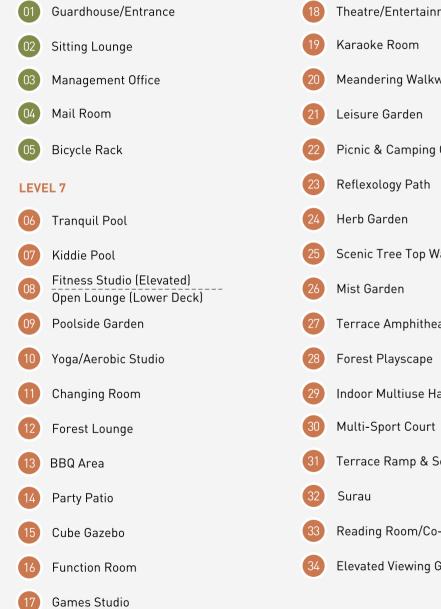

### BY THE FOREST

Sunway d'hill Residences features over 30 modern facilities for its residents. Each one is created to optimise the living experience of its discerning homeowners and set against the backdrop of glorious forested hills.

AN Invigorating OASIS OF Inspiration

A nature friendly environment awaits you at Sunway d'hill Residences. Soak up the sun at the poolside garden or simply gaze into the magnificent rainforest and beyond at the elevated viewing gazebo, you will always stay inspired with nature's embrace.

#### **GROUND FLOOR**

Facilities