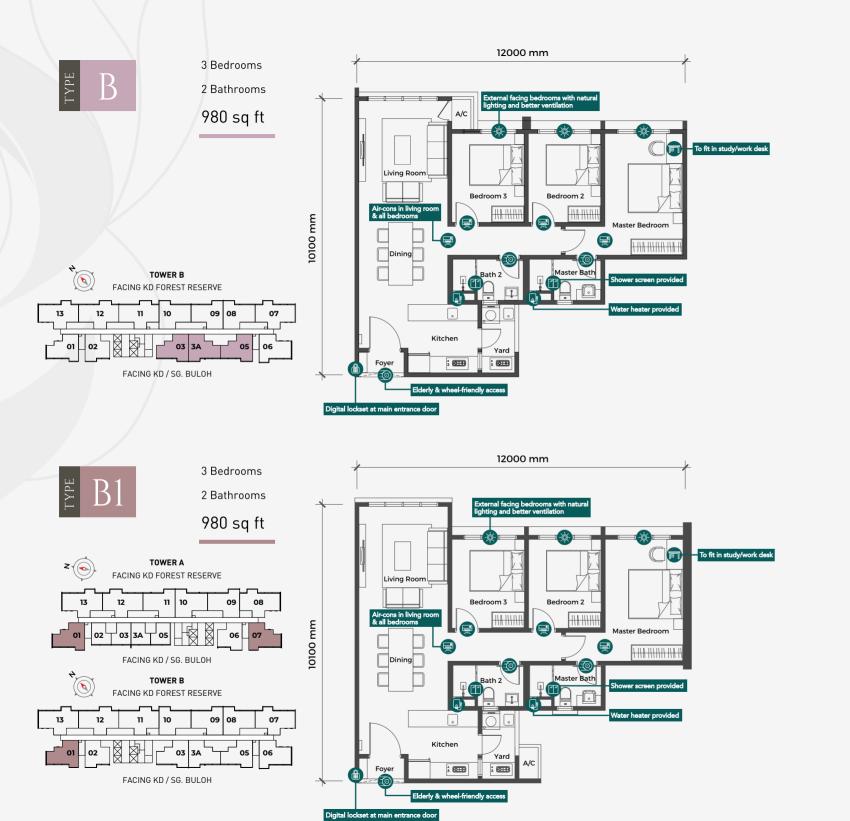

| TYPE A | TYPE B/B1 | TYPE C/C1 | TYPE D/D1 |
|--------|-----------|-----------|-----------|
| 2      | 2         | 2         | 3         |
| 1      | 1         | 1         | 1         |
| 2      | 2         | 2         | 3         |
| 2      | 2         | 2         | 3         |
| 2      | 2         | 2         | 3         |
| 2      | 2         | 2         | 3         |
| 1      | 1         | 1         | 1         |

Single phase power supply

| TYPE A | TYPE B/B1 | TYPE C/C1 | TYPE D/D1 |
|--------|-----------|-----------|-----------|
| 3      |           | 5         | 5         |
| 1      | 1         | 1         | 1         |
| 1      | 1         | 1         | 1         |
| 4      | 5         | 6         | 6         |
| 1      | 1         | 1         | 1         |
| 1      | 1         | 1         | 1         |
| 1      | 1         | 1         | 1         |
| 14     | 17        | 20        | 21        |
| 15     | 17        | 18        | 19        |
| 1      | 1         | 1         | 1         |
| 2      | 2         | 2         | 3         |