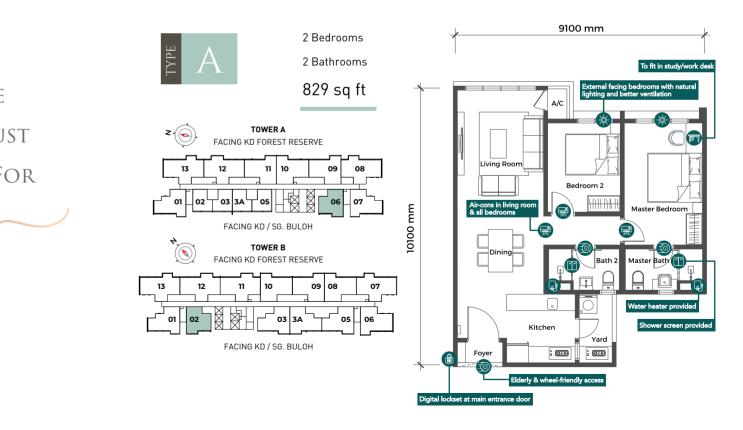

#### **Mixed Residential** Development

Retail & Dining Your Doorstep Featuring Over 30 Modern

Facilities

Practical Layout with Built-up from 829 sq ft - 1,238 sq ft

2 - 4 Bedrooms with Dry & Wet Kitchen/Yard