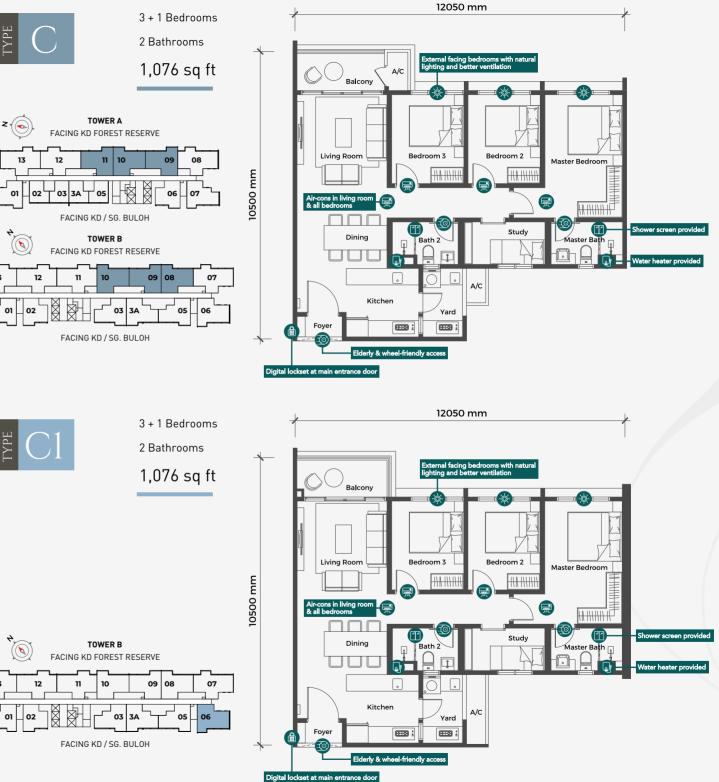

| TYPE A | TYPE B/B1 | TYPE C/C1 | TYPE D/D1 |
|--------|-----------|-----------|-----------|
| 2      | 2         | 2         | 3         |
| 1      | 1         | 1         | 1         |
| 2      | 2         | 2         | 3         |
| 2      | 2         | 2         | 3         |
| 2      | 2         | 2         | 3         |
| 2      | 2         | 2         | 3         |
| 1      | 1         | 1         | 1         |

Single phase power supply

| TYPE A | TYPE B/B1 | TYPE C/C1 | TYPE D/D1 |
|--------|-----------|-----------|-----------|
| 3      |           | 5         | 5         |
| 1      | 1         | 1         | 1         |
| 1      | 1         | 1         | 1         |
| 4      | 5         | 6         | 6         |
| 1      | 1         | 1         | 1         |
| 1      | 1         | 1         | 1         |
| 1      | 1         | 1         | 1         |
| 14     | 17        | 20        | 21        |
| 15     | 17        | 18        | 19        |
| 1      | 1         | 1         | 1         |
| 2      | 2         | 2         | 3         |