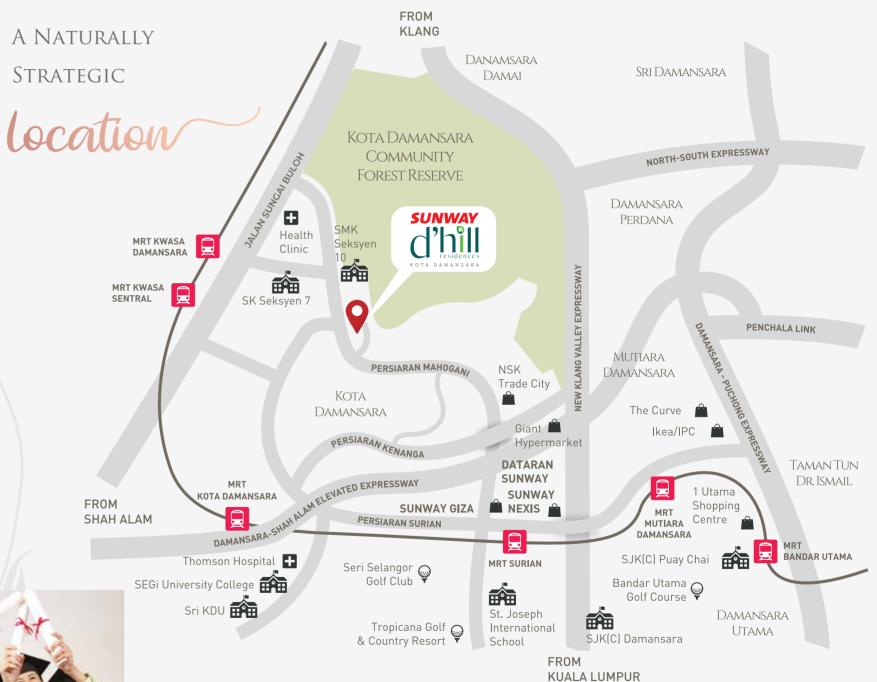

### WITHIN REACH

•

KDCFR

**(11)** 

1

Đ

**ii** 

SEGi University College

MRT Surian

MRT Kota Damansara

MRT Kwasa Damansara

MRT Kwasa Sentral

Sunway Giza

Sunway Nexis

Tropicana Gardens Mall

🥥 Golf Clubs

🙀 Polo Club

Ð

Sunway Specialist Centre Damansara (SSCD)

Alpha Specialist Centre

STRATEGIC

LEGEND

d'hill

💮 Kota Damansara Community Forest Reserve (KDCFR)

The stated geographical distances are indicative only and do not represent the actual distances

📋 Retail

📸 Education

Developer: Sunway PKNS 5dn Bhd 179182-V[198901001876] • Address: Level 16,Menara Sunway, Jalan Lagoon Timur, Bandar Sunway, 47500 Petaling, Selangor • Type: Serviced Residence • Developer's License: 6909/09-2028/1129(R) • Validity Period: 09/09/202 • Building Plan Approval No.: MBPJ/120100/T/P10/258/2021 • Approving Authority; Majlis Bandaraya Petaling Jaya • Tenure: Leasehold 99 years [Expiry: 22 October 2112] • Expected Date of Completion: 54 months from the date of SPAJ June 2024] 6 Encumbrances: Public Bank Berhad • Total Units: 976 • Price: Block A: RM270,001 [Min] – RM1 173,750 [Max], Block B: RM770,843 [Min] – RM1,210,882 [Max] • Burniputera Discount: 10% • Disclaimer: The information contained herein is subject to change without nonge with substitution as may be recommended by the Company's Consultant and/or relevant approving authorities.