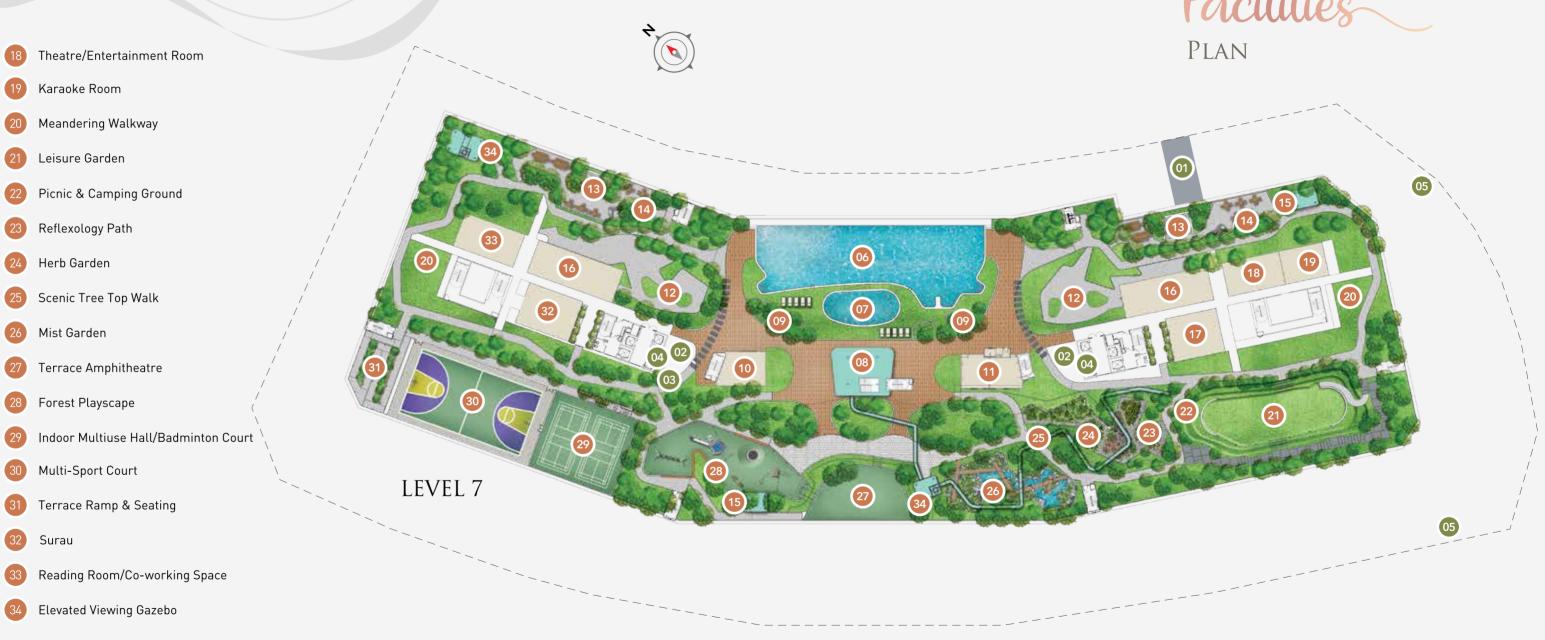

### BY THE FOREST

Sunway d'hill Residences features over 30 modern facilities for its residents. Each one is created to optimise the living experience of its discerning homeowners and set against the backdrop of glorious forested hills.

AN Invigorating OASIS OF Inspiration

A nature friendly environment awaits you at Sunway d'hill Residences. Soak up the sun at the poolside garden or simply gaze into the magnificent rainforest and beyond at the elevated viewing gazebo, you will always stay inspired with nature's embrace.

#### **GROUND FLOOR**

Facilities