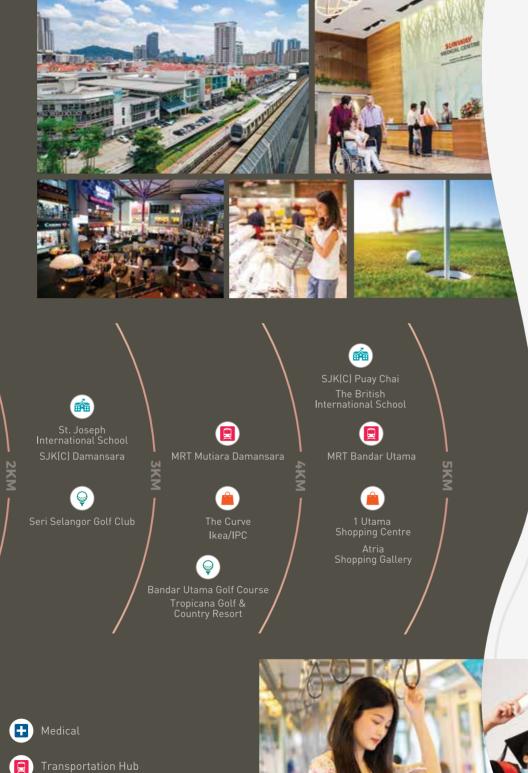

### WITHIN REACH

•

KDCFR

**(11)** 

1

Đ

**ii** 

SEGi University College

MRT Surian

MRT Kota Damansara

MRT Kwasa Damansara

MRT Kwasa Sentral

Sunway Giza

Sunway Nexis

Tropicana Gardens Mall

🥥 Golf Clubs

🙀 Polo Club

Ð

Sunway Specialist Centre Damansara (SSCD)

Alpha Specialist Centre

STRATEGIC

LEGEND

d'hill

💮 Kota Damansara Community Forest Reserve (KDCFR)

The stated geographical distances are indicative only and do not represent the actual distances

📋 Retail

📸 Education

Developer: Sunway PKNS 5dn Bhd 179182-V[198901001876] • Address: Level 16,Menara Sunway, Jalan Lagoon Timur, Bandar Sunway, 47500 Petaling, Selangor • Type: Serviced Residence • Developer's License: 6909/09-2028/1129(R) • Validity Period: 09/09/202 • Building Plan Approval No.: MBPJ/120100/T/P10/258/2021 • Approving Authority; Majlis Bandaraya Petaling Jaya • Tenure: Leasehold 99 years [Expiry: 22 October 2112] • Expected Date of Completion: 54 months from the date of SPAJ June 2024] 6 Encumbrances: Public Bank Berhad • Total Units: 976 • Price: Block A: RM270,001 [Min] – RM1 173,750 [Max], Block B: RM770,843 [Min] – RM1,210,882 [Max] • Burniputera Discount: 10% • Disclaimer: The information contained herein is subject to change without nonge with substitution as may be recommended by the Company's Consultant and/or relevant approving authorities.