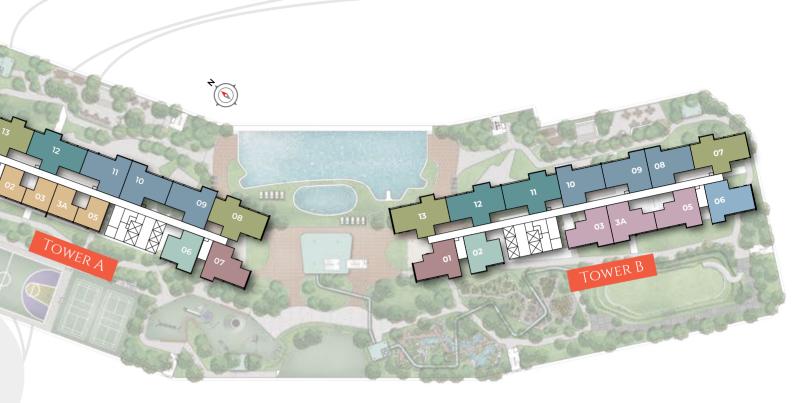

you at Sunway d'hill Residences. Soak up the sun at the poolside garden or simply gaze into the magnificent rainforest and beyond at the elevated viewing gazebo, you will always stay inspired with nature's embrace.







#### **GROUND FLOOR**





Facilities

# Conveniences Right At Your Doorstep

100 H 110 H

A holistic lifestyle also takes into consideration that you are connected to your community. Sunway d'hill Residences' mixed residential development will allow you to have easy access to retail stores right at your home. With over 50,000 sq.ft. of retail space catering to your daily needs as well as F&B outlets, you'll be spoiled for choice in the self-sufficient sanctuary of Sunway d'hill Residences. A Home Built Just Right For

KEY PLAN

OWER



Artist's Impressio

TATIS STREET

















### Specifications

| STRUCTURE      |
|----------------|
| WALL           |
| R00F           |
| CEILING        |
| FLOOR FINISHES |

WALL FINISHES

DOORS

WINDOW IRONMONGERY SANITARY WARES &

Hand Bidet Kitchen Sink and Tap Shower Set Toilet Roll Holder Water Closet Water Tap ELECTRICAL INSTALLATIONS

Bell Point Distribution Board Fan Point Fiber Wall Socket Hob Point Hood Point Lighting Point Power Point Smatv Point Water Heater Point

|   | Reinforced Concrete                                                  |                                                    |
|---|----------------------------------------------------------------------|----------------------------------------------------|
|   | Brick Wall / Reinforced Concrete Wall                                |