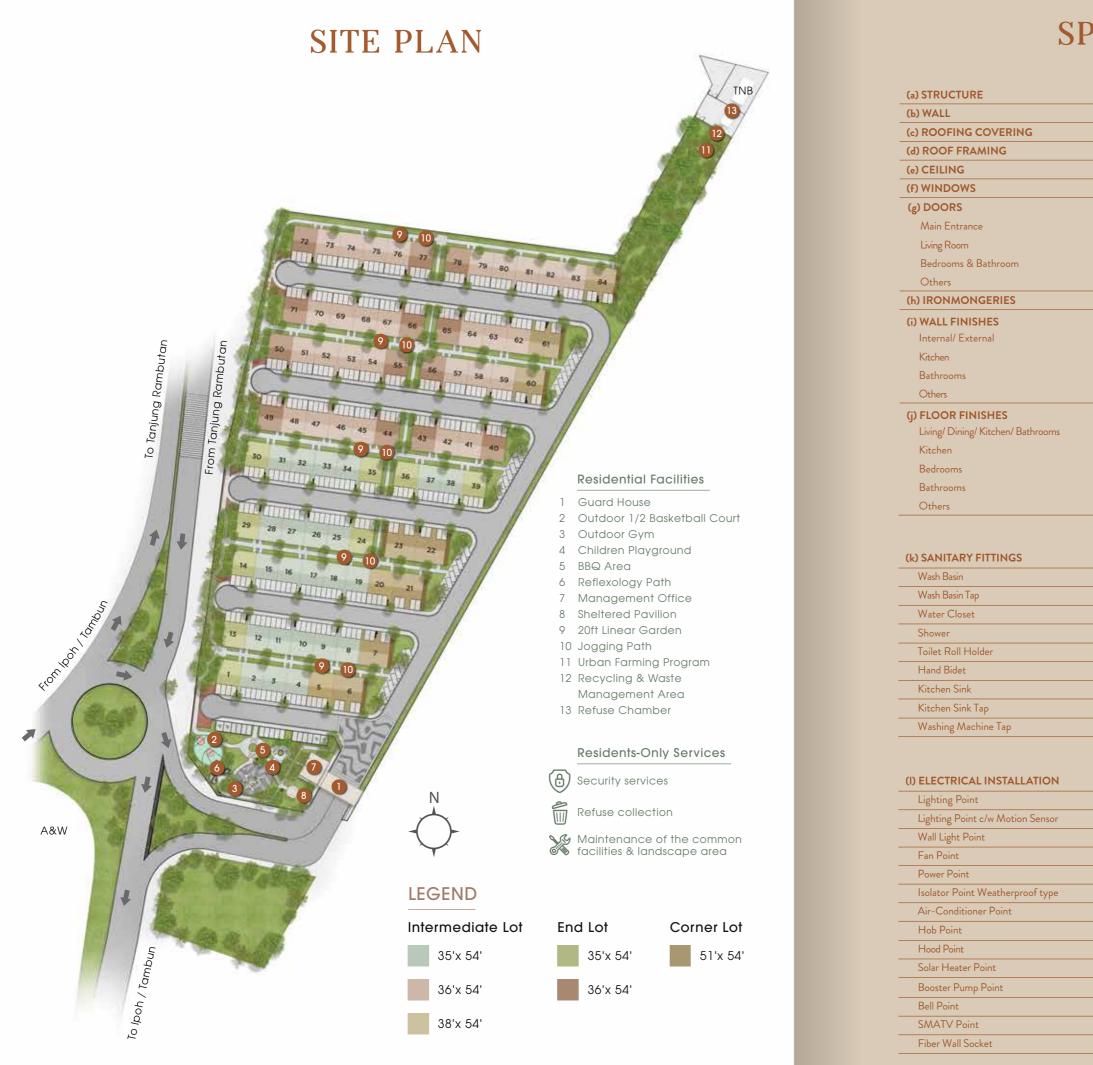

### END UNITS

Land Size : 35' x 54' or 36' x 54' Built-up : 1,044 sq.ft - 1,130 sq.ft 3 Bedrooms + 2 Bathrooms

LOWER UNIT

CORNER UNITS

Land Size : 51' x 54' Built-up : 1,475 sq.ft - 1,485 sq.ft 3+1 Bedrooms + 2 Bathrooms

### **2-STOREY FLEXI TERRACE** INTERMEDIATE UNITS

Land Size : 35' x 54' or 36' x 54' Built-up : 1,044 sq.ft - 1,130 sq.ft 3 Bedrooms + 2 Bathrooms

LOWER UNIT

LOWER UNIT

UPPER UNIT

UPPER UNIT