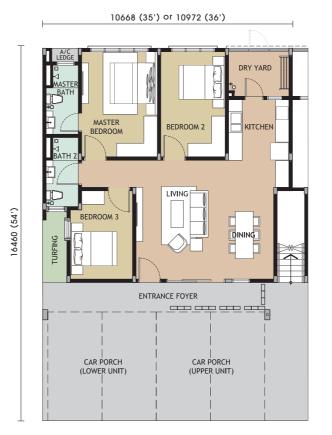

### END UNITS

Land Size : 35' x 54' or 36' x 54' Built-up : 1,044 sq.ft - 1,130 sq.ft 3 Bedrooms + 2 Bathrooms

LOWER UNIT

CORNER UNITS

Land Size : 51' x 54' Built-up : 1,475 sq.ft - 1,485 sq.ft 3+1 Bedrooms + 2 Bathrooms

### **2-STOREY FLEXI TERRACE** INTERMEDIATE UNITS

Land Size : 35' x 54' or 36' x 54' Built-up : 1,044 sq.ft - 1,130 sq.ft 3 Bedrooms + 2 Bathrooms

LOWER UNIT

LOWER UNIT

UPPER UNIT

UPPER UNIT