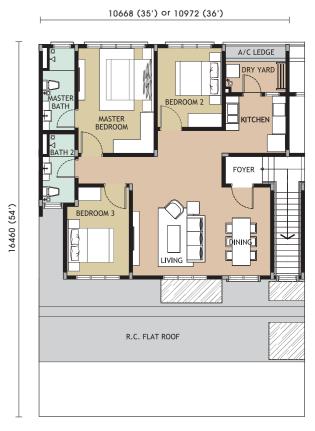

### END UNITS

Land Size : 35' x 54' or 36' x 54' Built-up : 1,044 sq.ft - 1,130 sq.ft 3 Bedrooms + 2 Bathrooms

LOWER UNIT

CORNER UNITS

Land Size : 51' x 54' Built-up : 1,475 sq.ft - 1,485 sq.ft 3+1 Bedrooms + 2 Bathrooms

### **2-STOREY FLEXI TERRACE** INTERMEDIATE UNITS

Land Size : 35' x 54' or 36' x 54' Built-up : 1,044 sq.ft - 1,130 sq.ft 3 Bedrooms + 2 Bathrooms

LOWER UNIT

LOWER UNIT

UPPER UNIT

UPPER UNIT