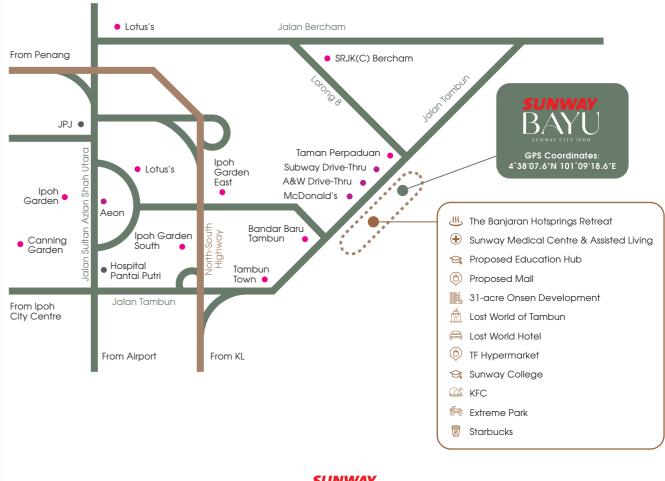

# A HIGHLY ACCESSIBLE LOCATION

Sunway Bayu is located within the integrated resort township in the eastern corridor of Ipoh based on Residential, Commercial, Recreation, Leisure, Hospitality, Education, Retail & Tourism offering conveniences and services for business traveller, leisure dweller, and even home maker.

### **Recreation & Leisure**

ng

- 800m The Banjaran Hotsprings Retreat
- Lost World of Tambun 1km
- 1.8km Extreme Park
- (Driving range, Futsal, Badminton) 7km
  - Royal Perak Golf Club
    - 12km 13km

10km

12km

Education

16km

### Healthcare

- 1km - Proposed Sunway Shopping Mall 1.5km - TF Hypermarket
- Econsave Bercham 4km
  - AEON Kinta City
- 7km 9km - Ipoh Parade

Shopping

- 500m Sunway Medical Centre Ipoh
- 6km - Pantai Putri Hospital Ipoh
- 7km - Fatimah Hospital Ipoh
- KPJ Hospital Ipoh 8km

- 700m Proposed Sunway Education Campus
- 1.5km Sunway College Ipoh
  - QUEST International University Ipoh
  - Fairview International School
  - Wesley Methodist School
  - Seri Botani International School
  - Tenby International School

### F&B Chains

- 300m A&W Drive-Thru
- 300m Subway Drive-Thru
- 1km McDonald's Drive-Thru
- 1.5km KFC, Marrybrown & Pizza Hut
- 1.7km Starbucks Drive-Thru