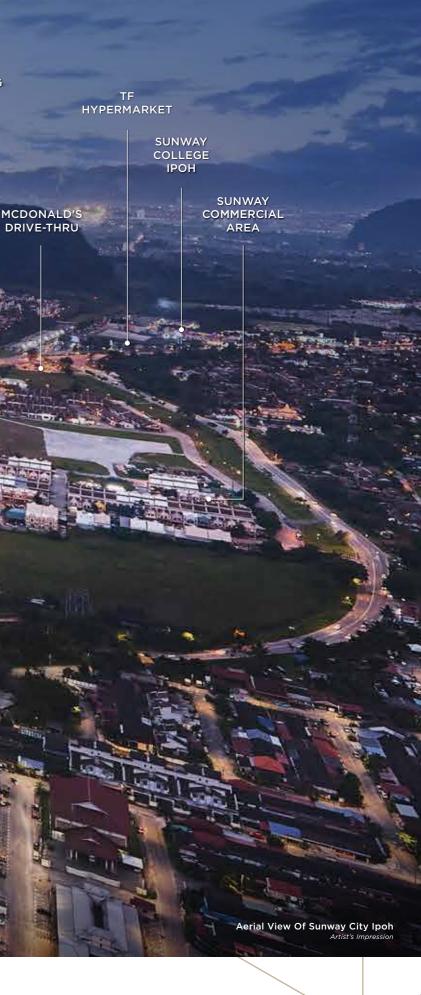

# A HIGHLY ACCESSIBLE LOCATION

Sunway Bayu is located within the integrated resort township in the eastern corridor of Ipoh based on Residential, Commercial, Recreation, Leisure, Hospitality, Education, Retail & Tourism offering conveniences and services for business traveller, leisure dweller, and even home maker.

### Healthcare

- 1km - Proposed Sunway Shopping Mall 1.5km - TF Hypermarket
- Econsave Bercham 4km
  - AEON Kinta City
- 7km 9km - Ipoh Parade

Shopping

- 500m Sunway Medical Centre Ipoh
- 6km - Pantai Putri Hospital Ipoh
- 7km - Fatimah Hospital Ipoh
- KPJ Hospital Ipoh 8km

- 700m Proposed Sunway Education Campus
- 1.5km Sunway College Ipoh
  - QUEST International University Ipoh
  - Fairview International School
  - Wesley Methodist School
  - Seri Botani International School
  - Tenby International School

### F&B Chains

- 300m A&W Drive-Thru
- 300m Subway Drive-Thru
- 1km McDonald's Drive-Thru
- 1.5km KFC, Marrybrown & Pizza Hut
- 1.7km Starbucks Drive-Thru