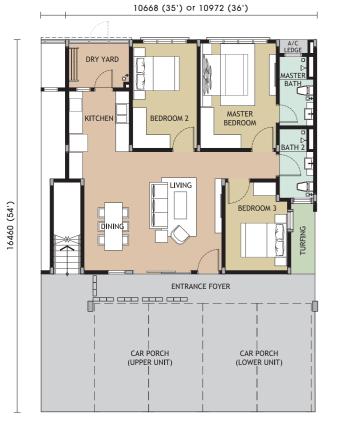

### END UNITS

Land Size : 35' x 54' or 36' x 54' Built-up : 1,044 sq.ft - 1,130 sq.ft 3 Bedrooms + 2 Bathrooms

LOWER UNIT

CORNER UNITS

Land Size : 51' x 54' Built-up : 1,475 sq.ft - 1,485 sq.ft 3+1 Bedrooms + 2 Bathrooms

### **2-STOREY FLEXI TERRACE** INTERMEDIATE UNITS

Land Size : 35' x 54' or 36' x 54' Built-up : 1,044 sq.ft - 1,130 sq.ft 3 Bedrooms + 2 Bathrooms

LOWER UNIT

LOWER UNIT

UPPER UNIT

UPPER UNIT