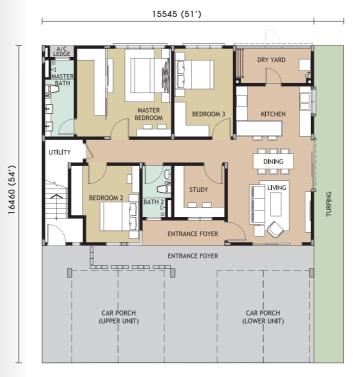

### END UNITS

Land Size : 35' x 54' or 36' x 54' Built-up : 1,044 sq.ft - 1,130 sq.ft 3 Bedrooms + 2 Bathrooms

LOWER UNIT

CORNER UNITS

Land Size : 51' x 54' Built-up : 1,475 sq.ft - 1,485 sq.ft 3+1 Bedrooms + 2 Bathrooms