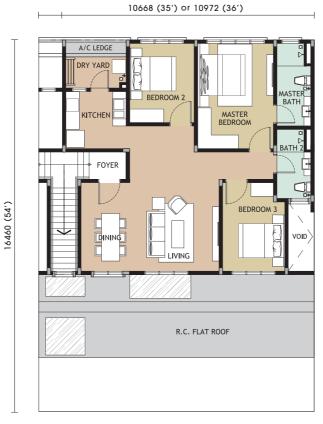

### END UNITS

Land Size : 35' x 54' or 36' x 54' Built-up : 1,044 sq.ft - 1,130 sq.ft 3 Bedrooms + 2 Bathrooms

LOWER UNIT

CORNER UNITS

Land Size : 51' x 54' Built-up : 1,475 sq.ft - 1,485 sq.ft 3+1 Bedrooms + 2 Bathrooms

### **2-STOREY FLEXI TERRACE** INTERMEDIATE UNITS

Land Size : 35' x 54' or 36' x 54' Built-up : 1,044 sq.ft - 1,130 sq.ft 3 Bedrooms + 2 Bathrooms

LOWER UNIT

LOWER UNIT

UPPER UNIT

UPPER UNIT