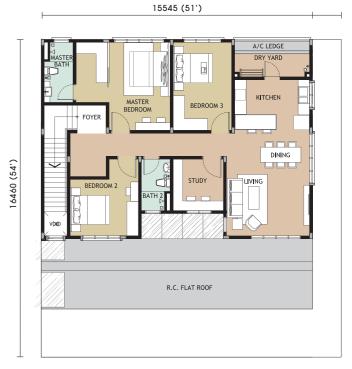

### END UNITS

Land Size : 35' x 54' or 36' x 54' Built-up : 1,044 sq.ft - 1,130 sq.ft 3 Bedrooms + 2 Bathrooms

LOWER UNIT

CORNER UNITS

Land Size : 51' x 54' Built-up : 1,475 sq.ft - 1,485 sq.ft 3+1 Bedrooms + 2 Bathrooms