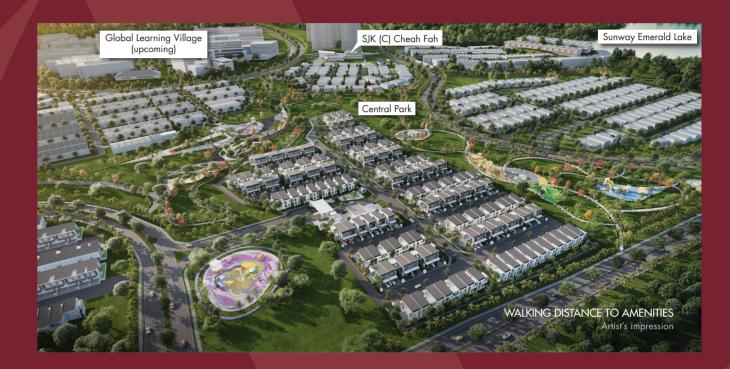

## SUNWAY CITY **ISKANDAR PUTERI**

2.000 Acres

**OF NATURE'S** CAPITAL CITY

Discover a brand new series of freehold homes within Sunway City Iskandar Puteri, Johor. Life here offers a hub of limitless potential amidst nature's embrace with direct access to the Central Park. Enjoy convenient pedestrian access to all amenities within 2km.

- SJK (C) Cheah Fah
- Sunway TES JB
- 42 Iskandar Puteri
- Sunway International School (SIS)
- Global Learning Village (Upcoming)

Being the hub of Johor's southern corridor, this township blends business innovation with vibrant city life, next to Singapore.

# This city has it all for outdoor enthusiasts - park

- X Park Sunway Iskandar
- X Park Golf Driving Range
- Horse X Park
- Sunway Big Box Retail Park
- Sunway Emerald Lake
- Sunway Circuit Iskandar Puteri (Upcoming)
- Indoor Golf & Urban Farming (Upcoming)
- Sunway Puteri Hills (Upcoming)

First Freehold

**SEMI-D CONCEPT TERRACE HOMES** 

Nestled within the lush Central Park, Sunway Maple Residence welcomes you with grandeur. Explore living in the inaugural series of freehold terrace homes, where each residence enjoys indoor and outdoor spaces with nature and quality finishings. Well defined as a Meadow Home.

low-density meadow homes

50 ft. main roads

20 ft. backlane with landscape for better aesthetics & recreation

24/7 multi-tier security for peace of mind

facial & plate recognition for seamless access

Treelined boulevards, landscaped nooks, enticing play areas and more are all set against a scenic backdrop, with walking distance to surrounding amenities. Everyone is invited to enjoy the outdoors every day.