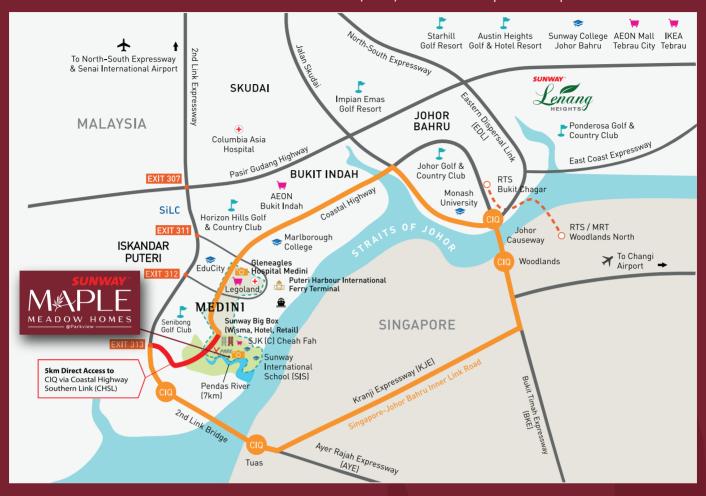

#### **ENDLESS ATTRACTIONS**

Sunway City Iskandar Puteri offers everything you need within reach. This is a township where people live, learn, work, play & stay - all footsteps away. Enjoy seamless access with only 5km away to the Malaysia-Singapore 2nd Link via Coastal Highway Southern Link (CHSL) and convenient public transportation.

#### HIGHWAY

| 5 km  | Coastal Highway Southern Link (CHSL) |
|-------|--------------------------------------|
| 7 km  | Coastal Highway                      |
| 7 km  | 2nd Link Expressway                  |
| 18 km | Skudai Highway                       |
| 23 km | Pasir Gudang Highway                 |
| 26 km | Eastern Dispersal Link (EDL)         |
| 28 km | North-South Expressway               |
| 30 km | Johor-Singapore Causeway             |
|       |                                      |

#### LEISURE

- 1 kmX Park Sunway Iskandar1 kmSunway Big Box Retail Park1 kmSunway Hotel Big Box2 kmSunway Boulevard 88
- 2 km Sunway Citrine Hub
- 2 km Sunway Emerald Lake
- <u>6 km</u> Legoland Malaysia
- 26 km Jurong Point, Singapore

#### + HOSPITAL 5 km

15 km

- Gleaneagles Hospital Medini Columbia Asia Hospital
- SUNWAY ISKANDAR DEVELOPMENT SDN BHD (1019469-K) SUNWAY CITY ISKANDAR PUTERI SALES GALLERY G-23, Sunway Big Box, Persiaran Medini 5,

#### 🕪 EDUCATION

- 1 km Global Learning Village (Upcoming)
- 1 km SJK (C) Cheah Fah
- 2 km Sunway TES JB
- 2 km 42 Iskandar Puteri
- 2 km Sunway International School (SIS)
- 4 km Raffles University
- <u>6 km</u> EduCity
- 10 km Marlborough College Malaysia

#### 🖌 landmarks

- 4 km Iskandar Malaysia Studios
- 4 km Majlis Bandaráya Iskandar Puteri (MBIP)
- 6 km Kota Iskandar
- 8 km Puteri Harbour International Ferry Terminal
- 27 km Johor Bahru City Area
- 30 km Johor Premium Outlets
- 34 km Senai International Airport
- 45 km Marina Bay Sands, Singapore