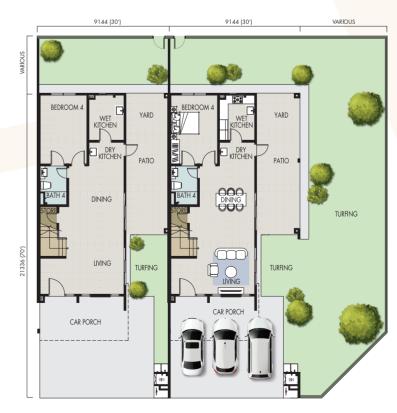

### natural lighting & airflow

for a more eco-conscious lifestyle

Ground Floor

2-Storey Terrace Meadow Homes

30' x 60' | 2,200 sq.ft.

4 bathrooms

First Floor

Ground Floor

# 2-Storey Terrace Meadow Homes

4 bathrooms

Note: All drawings are subject to variations, modifications and substitutions as required by the relevant authorities or recommended by the architect, engineer or the developer.