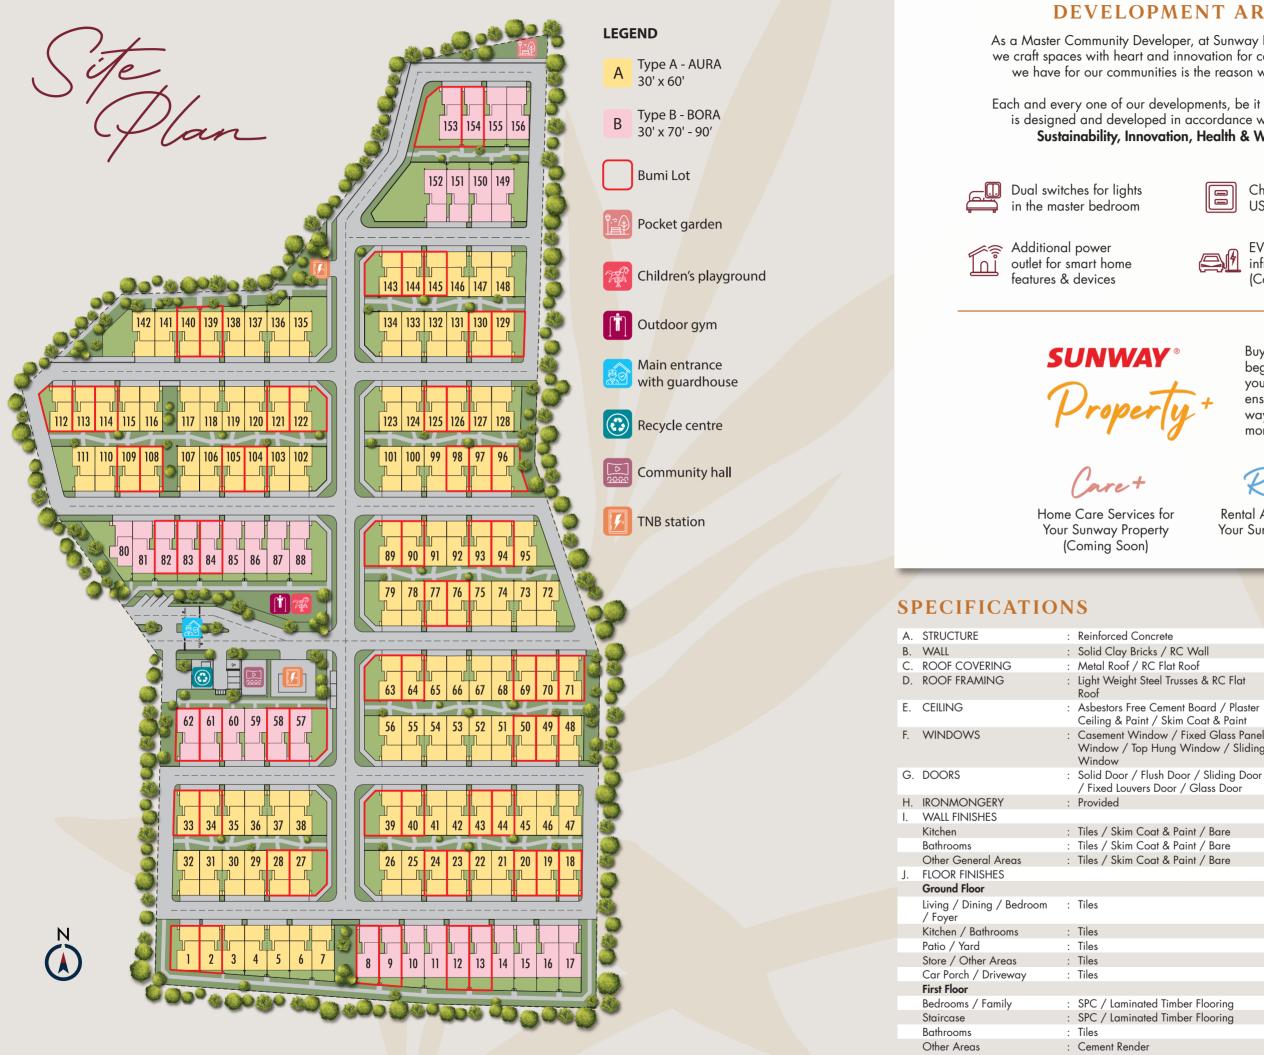

Developer: Survay Iskandar Development Sdn Bhd (1019469\*K) \* Developer Address: Level 16, Menara Survay, Jatan Lagoon Imur, Bandar Survay, A/SUO Petaling, Subang Jaya, Selangor. \* Development Name: Laman Survay 6 \* Development type: Landed Residence (Double-Storey Terrace Homes) \* Developer's License No.: 30747-109\*2027 \* Authority Period: 23/04/2027 \* Authority Reference No.: MBIP(JB) RP/9/1/2024 \* Building Plan Reference No.: MBIP(JB)RP/9/1/2024 - 25/09/2027 \* Authority Approving Building Plan: Majlis Bandaraya Iskandar Puteri \* Land Tenure: Freehold \* Expected Completion Date: December 2027 \* Total Units: 156 Units \* Type A: 123 Units, RM1,464,000 (min.) – RM1,929,000 (max.) \* Type B: 33 Units, RM1,56,000 (min.) + RM2,472,000 (max.) \* Bumiputera Discount: 15%. The information, images, illustrations, etc. contained herein ("information") are intended to provide a general introduction only to the proposed development and should by no means be end product, implied or otherwise. All information is subject to change without notice. Images and illustrations are artist's impression only. While every reasonable care has been taken in preparing this visual, the Developer cannot be held responsible for any inaccuracies in its contents.