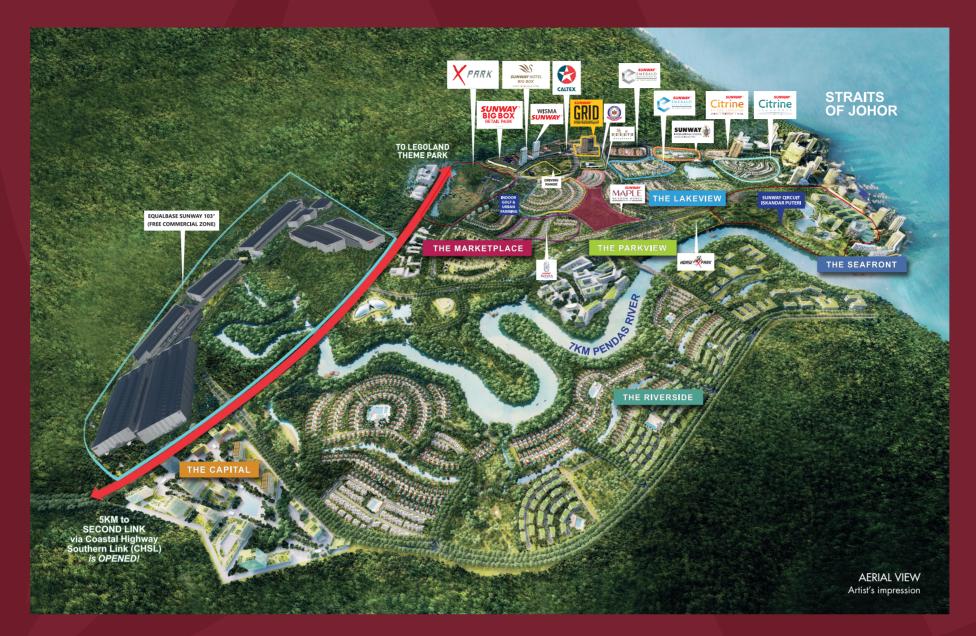

## SUNWAY CITY **ISKANDAR PUTERI**

2.000 Acres

**OF NATURE'S** CAPITAL CITY

Discover a brand new series of freehold homes within Sunway City Iskandar Puteri, Johor. Life here offers a hub of limitless potential amidst nature's embrace with direct access to the Central Park. Enjoy convenient pedestrian access to all amenities within 2km.

Just a short drive from Singapore via Coastal Highway Southern Link (CHSL), this integrated city invites you to a world-class adventure, awaiting your discovery.

Discover a variety of home sizes and types within this secure township.

#### **ENDLESS ATTRACTIONS**

Sunway City Iskandar Puteri offers everything you need within reach. This is a township where people live, learn, work, play & stay - all footsteps away. Enjoy seamless access with only 5km away to the Malaysia-Singapore 2nd Link via Coastal Highway Southern Link (CHSL) and convenient public transportation.

#### HIGHWAY

| 5 km  | Coastal Highway Southern Link (CHSL) |
|-------|--------------------------------------|
| 7 km  | Coastal Highway                      |
| 7 km  | 2nd Link Expressway                  |
| 18 km | Skudai Highway                       |
| 23 km | Pasir Gudang Highway                 |
| 26 km | Eastern Dispersal Link (EDL)         |
| 28 km | North-South Expressway               |
| 30 km | Johor-Singapore Causeway             |
|       |                                      |

#### LEISURE

- 1 kmX Park Sunway Iskandar1 kmSunway Big Box Retail Park1 kmSunway Hotel Big Box2 kmSunway Boulevard 88
- 2 km Sunway Citrine Hub
- 2 km Sunway Emerald Lake
- <u>6 km</u> Legoland Malaysia
- 26 km Jurong Point, Singapore

#### + HOSPITAL 5 km

15 km

- Gleaneagles Hospital Medini Columbia Asia Hospital
- SUNWAY ISKANDAR DEVELOPMENT SDN BHD (1019469-K) SUNWAY CITY ISKANDAR PUTERI SALES GALLERY G-23, Sunway Big Box, Persiaran Medini 5,

#### 🕪 EDUCATION

- 1 km Global Learning Village (Upcoming)
- 1 km SJK (C) Cheah Fah
- 2 km Sunway TES JB
- 2 km 42 Iskandar Puteri
- 2 km Sunway International School (SIS)
- 4 km Raffles University
- <u>6 km</u> EduCity
- 10 km Marlborough College Malaysia

#### 🖌 landmarks

- 4 km Iskandar Malaysia Studios
- 4 km Majlis Bandaráya Iskandar Puteri (MBIP)
- 6 km Kota Iskandar
- 8 km Puteri Harbour International Ferry Terminal
- 27 km Johor Bahru City Area
- 30 km Johor Premium Outlets
- 34 km Senai International Airport
- 45 km Marina Bay Sands, Singapore