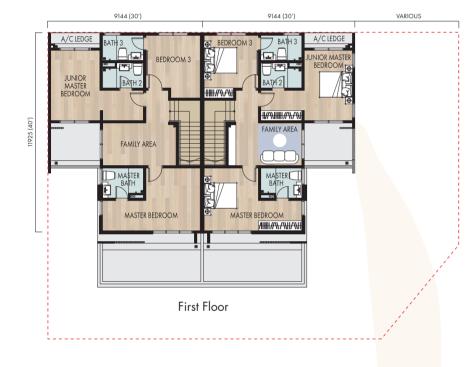

2 master bedrooms master & junior master bedrooms with walk-in wardrobes

### natural lighting & airflow

for a more eco-conscious lifestyle

Ground Floor

2-Storey Terrace Meadow Homes

30' x 60' | 2,200 sq.ft.

4 bathrooms

First Floor

Ground Floor