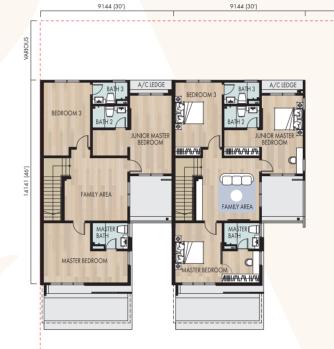

### natural lighting & airflow

for a more eco-conscious lifestyle

Ground Floor

2-Storey Terrace Meadow Homes

30' x 60' | 2,200 sq.ft.

4 bathrooms

First Floor

Ground Floor

# 2-Storey Terrace Meadow Homes

4 bathrooms

Note: All drawings are subject to variations, modifications and substitutions as required by the relevant authorities or recommended by the architect, engineer or the developer.