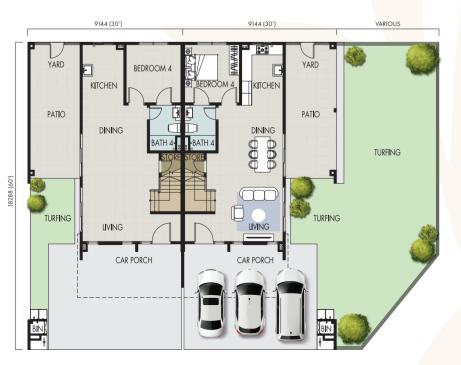

### natural lighting & airflow

for a more eco-conscious lifestyle

Ground Floor

2-Storey Terrace Meadow Homes

30' x 60' | 2,200 sq.ft.

4 bathrooms

First Floor

Ground Floor

# 2-Storey Terrace Meadow Homes

4 bathrooms

Note: All drawings are subject to variations, modifications and substitutions as required by the relevant authorities or recommended by the architect, engineer or the developer.