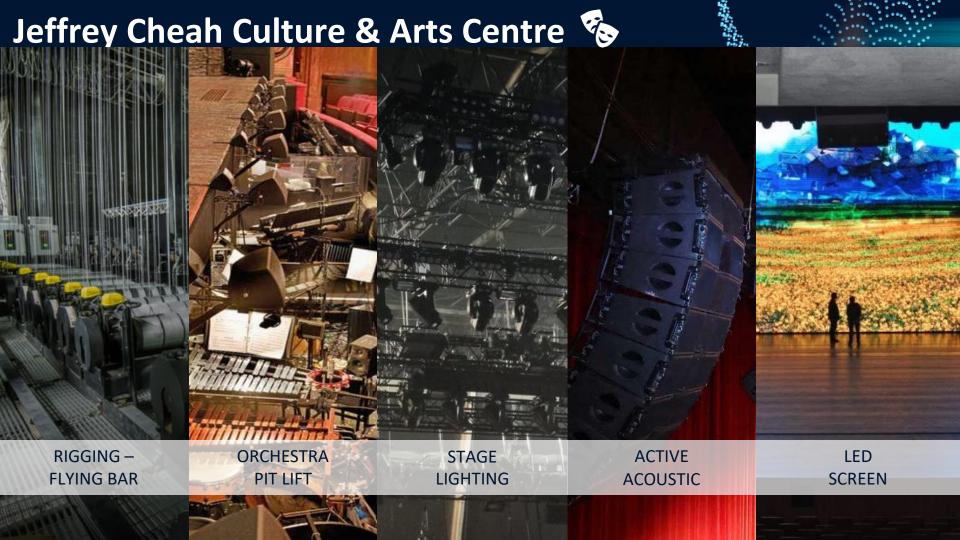

# Jeffrey Cheah Culture & Arts Centre 🗞

Sunway City will be home to the city's first state-of-the-art Culture & Arts Centre, which will feature an annual calendar of exciting local and international dance, music, theatre, and art performances.

Equipped with a **full range of Back-of-House** supporting facilities, including rehearsal studios and workshops spaces, as well as a Media City with facilities for film and journalism productions.

Features a digital acoustic system that enables an array of musical arrangement from a grand cathedral format to concert hall setting.

Suitable for large-scale performance and exhibitions (musical concert with full philharmonic band).

Features a full-sized fly tower with a high precision motorized fly system, the only private performing arts centre in the country to house such system apart from Istana Budaya.