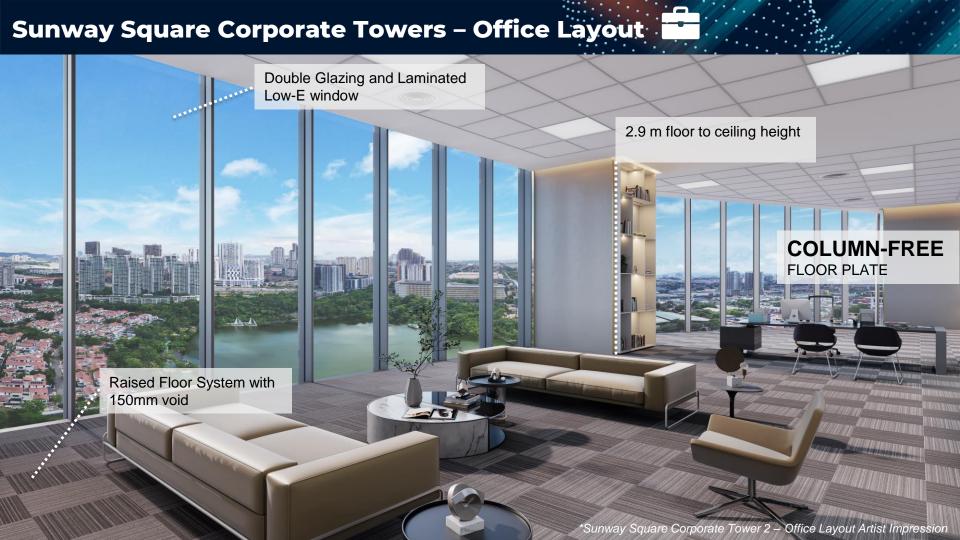

## Sunway Square Corporate Towers – Future Ready, Smart and Sustainable Building