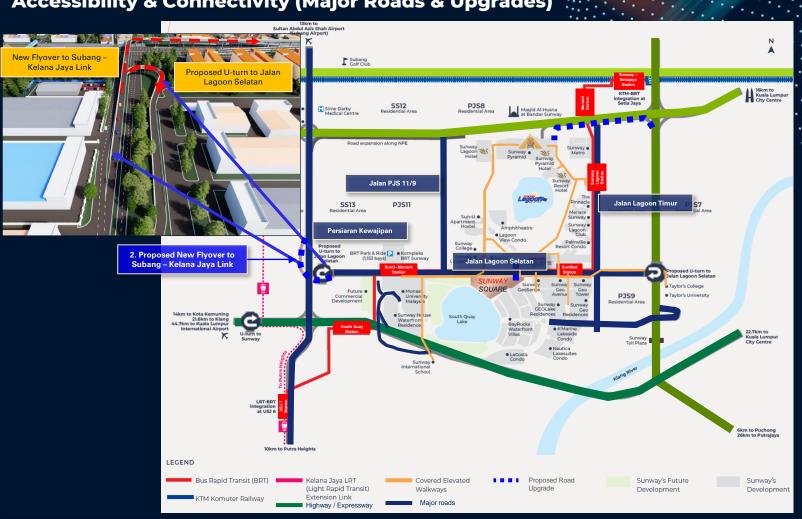

#### **Accessibility & Connectivity (Major Roads & Upgrades)** Sultan Abdul Aziz Shah Airport (Subang Airport) Subang Golf Club 16km to Kuala Lumpur City Centre KTM-BRT integration at Setia Jaya PJS8 Sime Darby Medical Centre . Masiid Al-Husna at Bandar Sunway Metropolitan College • 3. Proposed underpass at NPE 6km to Road expansion along NPE W Sunway Hotel Persiaran Kewajipan Jalan PJS 11/9 **SS14 SS13** PJS11 Jalan Lagoon Timur Residential Area Sunway 6 Sunway 6 1. Proposed underpass at Jalan Hostel Lagoon Club Lagoon Lagoon Selatan & Junction Sunway College **Upgrading Works** U-turn to 2. Proposed New Flyover to BRT Park & Ride 🖸 • Kompleks Sunway e Subang - Kelana Jaya Link Proposed U-turn to Jalan Lagoon Selatan Jalan Lagoon Selatan Future • PJS9 Commercial Residential Area Sunway • GEOLake ences South Ouav 21.6km to Klang 44.7km to Kuala Lumpur BayRocks International Airport A'Marine Waterfront 22.7km to Villas Sunway Toll Plaza Kuala Lumpur Nautica Sunway City Road Improvement Works • LaCosta Condo 1. Proposed underpass at Jalan Lagoon Selatan & Junction Upgrading Works New Flyover to Subang - Kelana Jaya Link 6km to Puchong 26km to Putrajaya Proposed underpass at NPE **LEGEND** Bus Rapid Transit (BRT) Covered Elevated Proposed Road Sunway's Future Sunway's (Light Rapid Transit) Walkways Upgrade Development Development Extension Link KTM Komuter Railway Major roads Highway / Expressway

#### **Accessibility & Connectivity (Major Roads & Upgrades)** Sultan Abdul Aziz Shah Airport (Subang Airport) Subang Golf Club 16km to Kuala Lumpur City Centre KTM-BRT integration at Setia Jaya **SS12** Masiid Al-Husna at Bandar Sunway Metropolitan College • 6km to Subang Java Road expansion along NPE W Sunway Hotel Jalan PJS 11/9 Jalan Lagoon Timur SS14 **SS13** PJS11 Residential Area Sunway • Sunway e 1. Proposed underpass at Jalan Lagoon Selatan & Lagoon Persiaran Kewajipan • Lagoon **Junction Upgrading Works** Sunway College BRT Park & Ride 🖸 • Kompleks Jalan Lagoon Selatan BRT Sunway Sunway Geo Tower Future • Monas PJS9 Commercial Sunway • GEOLake Residences Residences South Ouav 21.6km to Klang 44.7km to Kuala Lumpur BayRocks International Airport A'Marine Waterfront Villas Nautica LaCosta Condo Jalan Lagoon Selatan Sunway Square LRT-BRT integration Underpass at Jalan Lagoon Selatan

## **Accessibility & Connectivity (Major Roads & Upgrades)**