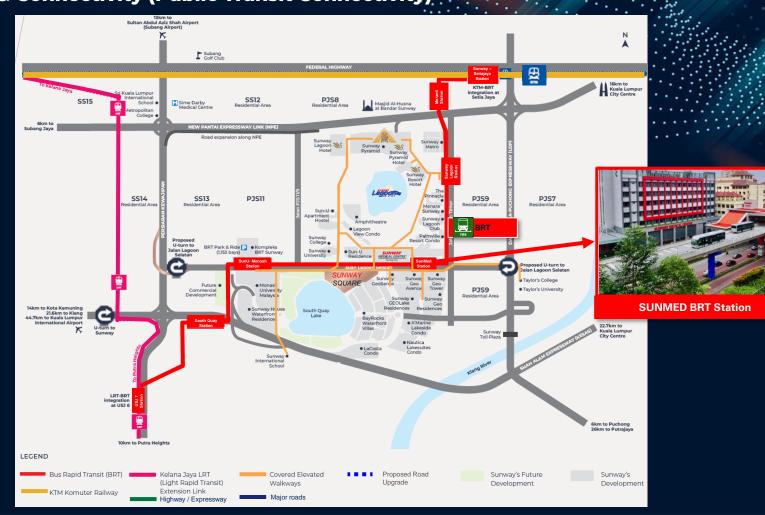

#### **Accessibility & Connectivity (Major Roads & Upgrades)** Sultan Abdul Aziz Shah Airport (Subang Airport) Subang Golf Club 16km to Kuala Lumpur City Centre KTM-BRT integration at Setia Jaya PJS8 Sime Darby Medical Centre . Masiid Al-Husna at Bandar Sunway Metropolitan College • 3. Proposed underpass at NPE 6km to Road expansion along NPE W Sunway Hotel Persiaran Kewajipan Jalan PJS 11/9 **SS14 SS13** PJS11 Jalan Lagoon Timur Residential Area Sunway 6 Sunway 6 1. Proposed underpass at Jalan Hostel Lagoon Club Lagoon Lagoon Selatan & Junction Sunway College **Upgrading Works** U-turn to 2. Proposed New Flyover to BRT Park & Ride 🖸 • Kompleks Sunway e Subang - Kelana Jaya Link Proposed U-turn to Jalan Lagoon Selatan Jalan Lagoon Selatan Future • PJS9 Commercial Residential Area Sunway • GEOLake ences South Ouav 21.6km to Klang 44.7km to Kuala Lumpur BayRocks International Airport A'Marine Waterfront 22.7km to Villas Sunway Toll Plaza Kuala Lumpur Nautica Sunway City Road Improvement Works • LaCosta Condo 1. Proposed underpass at Jalan Lagoon Selatan & Junction Upgrading Works New Flyover to Subang - Kelana Jaya Link 6km to Puchong 26km to Putrajaya Proposed underpass at NPE **LEGEND** Bus Rapid Transit (BRT) Covered Elevated Proposed Road Sunway's Future Sunway's (Light Rapid Transit) Walkways Upgrade Development Development Extension Link KTM Komuter Railway Major roads Highway / Expressway

#### **Accessibility & Connectivity (Major Roads & Upgrades)** Sultan Abdul Aziz Shah Airport (Subang Airport) Subang Golf Club 16km to Kuala Lumpur City Centre KTM-BRT integration at Setia Jaya **SS12** Masiid Al-Husna at Bandar Sunway Metropolitan College • 6km to Subang Java Road expansion along NPE W Sunway Hotel Jalan PJS 11/9 Jalan Lagoon Timur SS14 **SS13** PJS11 Residential Area Sunway • Sunway e 1. Proposed underpass at Jalan Lagoon Selatan & Lagoon Persiaran Kewajipan • Lagoon **Junction Upgrading Works** Sunway College BRT Park & Ride 🖸 • Kompleks Jalan Lagoon Selatan BRT Sunway Sunway Geo Tower Future • Monas PJS9 Commercial Sunway • GEOLake Residences Residences South Ouav 21.6km to Klang 44.7km to Kuala Lumpur BayRocks International Airport A'Marine Waterfront Villas Nautica LaCosta Condo Jalan Lagoon Selatan Sunway Square LRT-BRT integration Underpass at Jalan Lagoon Selatan

#### **Accessibility & Connectivity (Major Roads & Upgrades)** Sultan Abdul Aziz Shah Airport (Subang Airport) Subang Golf Club To Kelana Jaya Sri Kuala Lumpur International International School 16km to Kuala Lumpur City Centre KTM-BRT **SS12** Sime Darby Medical Centre . Masiid Al-Husna at Bandar Sunway Metropolitan College ( 3. Proposed underpass tunnel at 6km to Subang Jaya NPE Persiaran Kewajipan Jalan PJS 11/9 From NPE Sunway PJS9 PJS7 Residential Area Residential Area Sunway • partment Hostel Sunway • Lagoon Club Jalan Lagoc • Lagoon Sunway College To Persiaran Sunway • Lagoon Taylor's College PJS9 Taylor's University Residential Area Sunway • GEOLake Residences South Quay A'Marine Waterfront Villas 22.7km to Kuala Lumpur To Sunway Nautica Lagoon Hotel & LaCosta Condo Subang Jaya Proposed Underpass tunnel at NPE LRT-BRT integration 6km to Puchong 26km to Putrajaya 10km to Putra Heights LEGEND Bus Rapid Transit (BRT) Kelana Jaya LRT Covered Elevated Proposed Road Sunway's Future Sunway's (Light Rapid Transit) Walkways Upgrade Development Development KTM Komuter Railway Extension Link Major roads Highway / Expressway

#### **Accessibility & Connectivity (Public Transit Connectivity)** 13km to Sultan Abdul Aziz Shah Airport (Subang Airport) KTM-BRT **Setia-Jaya KTM Station** integration at Setia Jaya Kuala Lumpur **SS12 SS15** School • Masjid Al-Husna at Bandar Sunway etropolitan College • 6km to Subang Jaya Road expansion along NPE Lagoon W Sunway • W Sunway Hotel SS14 SS13 PJS11 PJS9 PJS7 **Pesidential Area** Residential Area Residential Area Menara Sunway Hostel Lagoon • Lagoon Sunway College BRT Park & Ride 🔁 • Kompleks Jalan Lagoon Selatan Sunway • alan Lagoon Selatan Sunway Geo Tower Taylor's College SQUARE Future • Monas PJS9 Taylor's University Commercial University Malays Residential Area Sunway • GEOLake Residences Sunway House South Ouav 21.6km to Klang Waterfront 44.7km to Kuala Lumpur BayRocks International Airport A'Marine Waterfront Villas 22.7km to Kuala Lumpur Condo Sunway Toll Plaza Nautica LaCosta Condo LRT-BRT integration 6km to Puchong 26km to Putrajaya 10km to Putra Heights LEGEND Bus Rapid Transit (BRT) Kelana Jaya LRT Covered Elevated ■ ■ ■ Proposed Flyover Sunway's Future Sunway's (Light Rapid Transit) Walkways from Jalan Lagoon Development Development KTM Komuter Railway Extension Link Selatan to Persiaran Major roads Highway / Expressway Kewajipan

#### Accessibility & Connectivity (Covered Elevated Walkways) Sultan Abdul Aziz Shah Airport (Subang Airport) To Kelana Jaya Sri Kuala Lumpur International International School 16km to Kuala Lumpur City Centre KTM-RDT integration at Setia Jaya **SS12** Sime Darby Medical Centre Masjid Al-Husna at Bandar Sunway Metropolitan College • 6km to Subang Java Road expansion along NPE W Hotel Pyramid Hotel **Covered Elevated Walkways** SS14 SS13 PJS11 PJS9 PJS7 Residential Area Residential Area Menara Sun-U • Sunway • Sunway • Lagoon Club Lagoon Sunway College U-turn to BRT Park & Ride 🔁 • Kompleks Jalan Lagoon Selatan Jalan Lagoon Selatan Taylor's College Future • • Monas PJS9 Taylor's University Commercial Unive Residential Area Sunway • GEOLake 14km to Kota Kemuning Residences Residences South Ouav 21.6km to Klang Waterfro 44.7km to Kuala Lumpur BayRocks International Airport A'Marine Waterfront 22.7km to U-turn to Villas Kuala Lumpur Condo Nautica LaCosta Condo International LRT-BRT integration 6km to Puchong 26km to Putrajaya 10km to Putra Heights LEGEND Covered Elevated Major roads Kelana Jaya LRT Proposed Road Sunway's Future Sunway's (Light Rapid Transit) Upgrade Development Development KTM Komuter Railway Extension Link Highway / Expressway