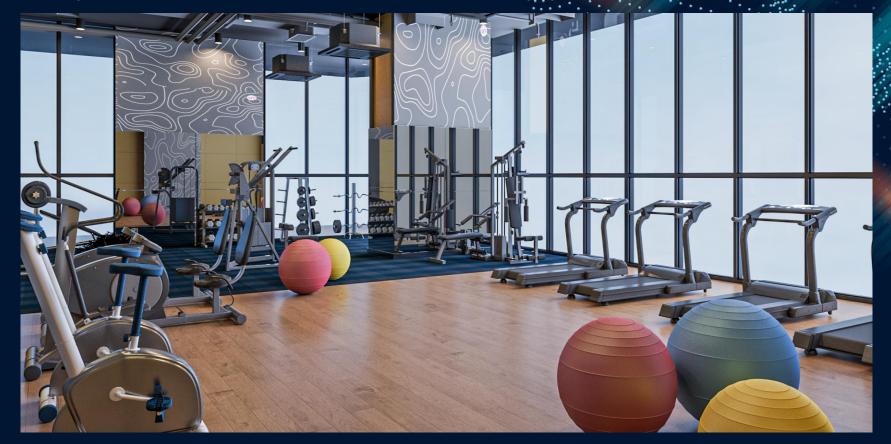

# Sunway Square Corporate Towers – Indoor Facilities 🚢

17 equipment in total includes 4 Threadmills