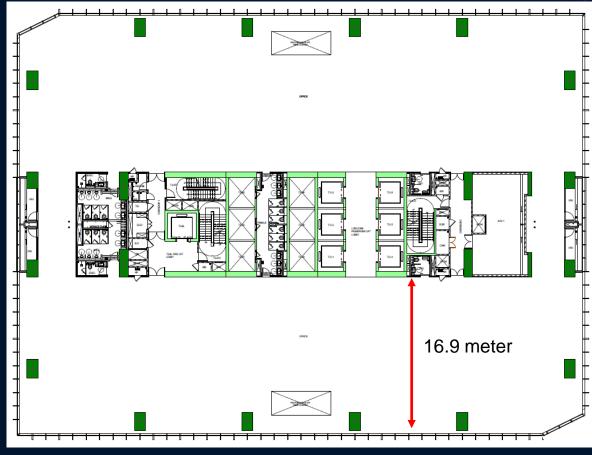

## Sunway Square Corporate Tower 2 – Typical Floor Plan

### **Key Features:**

- 1) Centre-core, column free floor plate.
- 6 high speed lifts serving each zone.
- B) Provision for knockoff panel for interfloor connectivity.
- 4) Provision to sub-divide common area toilet for tenant exclusive usage for sub-divided floors.
- 5) Dedicated space for after office hours air conditioning.
- **6) 3 fire escape staircases** with 1.2m per flight serving each floor.

Approximately 23,000 sq ft