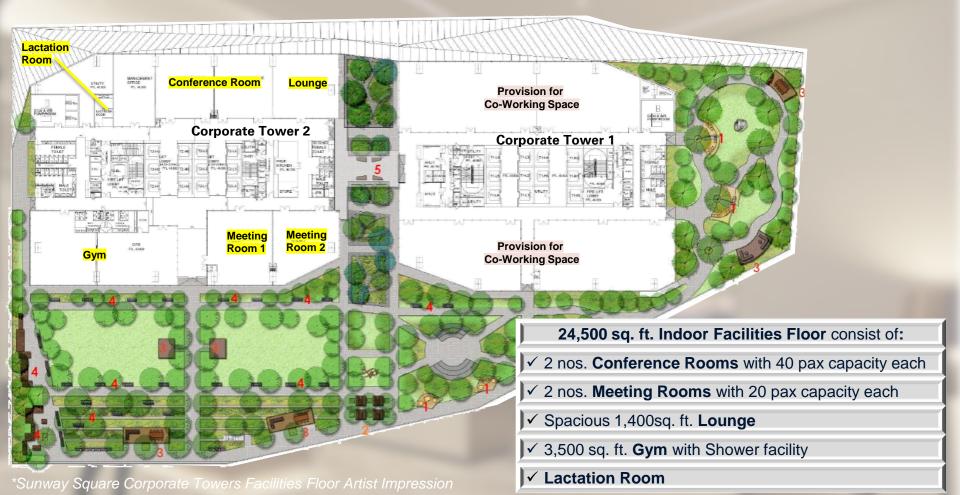

## Sunway Square Corporate Towers – Indoor Facilities 📥

Spacious 1,400 sqft

Lounge

## Sunway Square Corporate Towers – Indoor Facilities 📥

Board Room Setting able to fit 25 pax

## Sunway Square Corporate Towers – Indoor Facilities 🚢

Classroom Setting able to fit 40 pax Auditorium Setting able to fit 87 pax

# Sunway Square Corporate Towers – Indoor Facilities 🚢

17 equipment in total includes 4 Threadmills

## Sunway Square Corporate Towers – Indoor Facilities 🚢