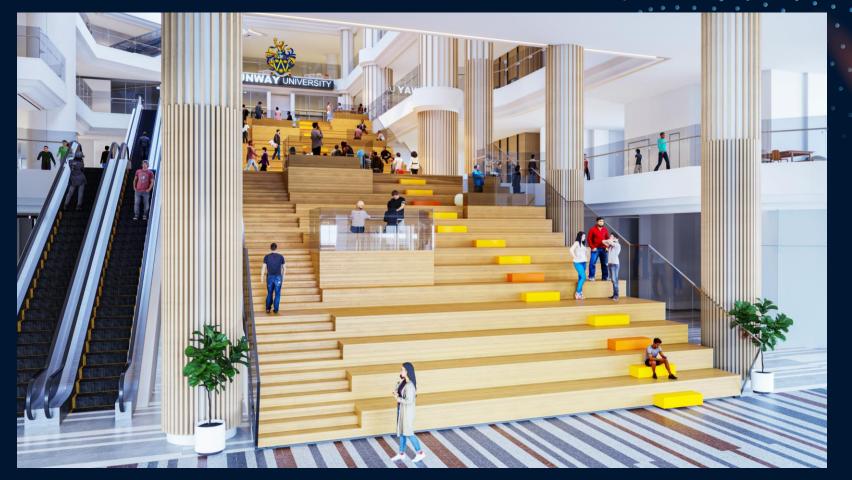

range of Back-of-House** supporting facilities, including rehearsal studios and workshops spaces, as well as a Media City with facilities for film and journalism productions.



Features a digital acoustic system that enables an array of musical arrangement from a grand cathedral format to concert hall setting.



Suitable for large-scale performance and exhibitions (musical concert with full philharmonic band).



Features a full-sized fly tower with a high precision motorized fly system, the only private performing arts centre in the country to house such system apart from Istana Budaya.









# Sunway University



# GENERATING SUSTAINABLE HUMAN ENERGY

- Empowering crossfertilization of industry & academia.
- School of Arts and Business

# Sunway University



# Sunway University