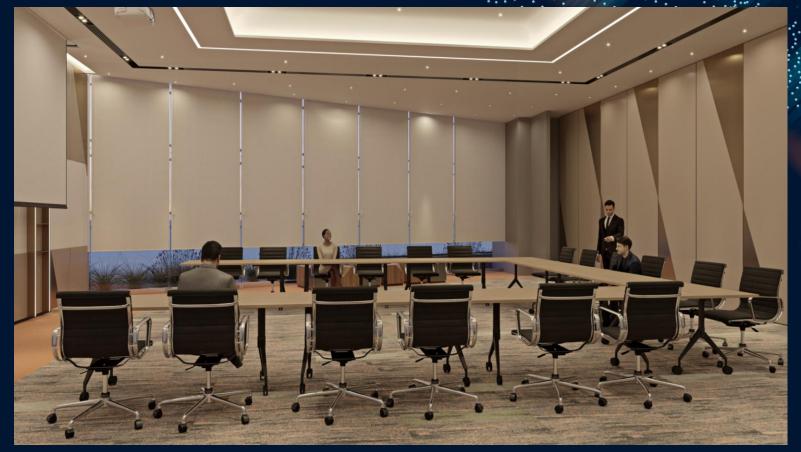

## Sunway Square Corporate Towers – Indoor Facilities 📥

Board Room Setting able to fit 25 pax