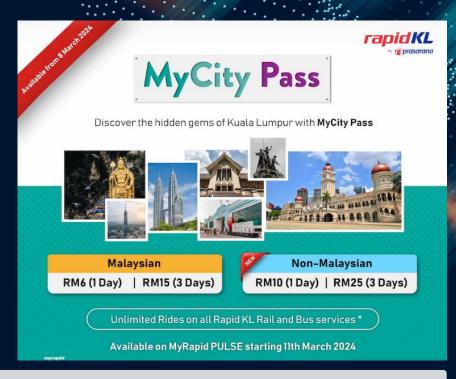

### Monthly Pass and Day Pass by rapidKL

Unlimited travel pass that offers unlimited rides on RapidKL LRT, MRT, Monorail, BRT, RapidKL bus in Klang Valley.

(30 days, 3 days and 1 day pass options available)