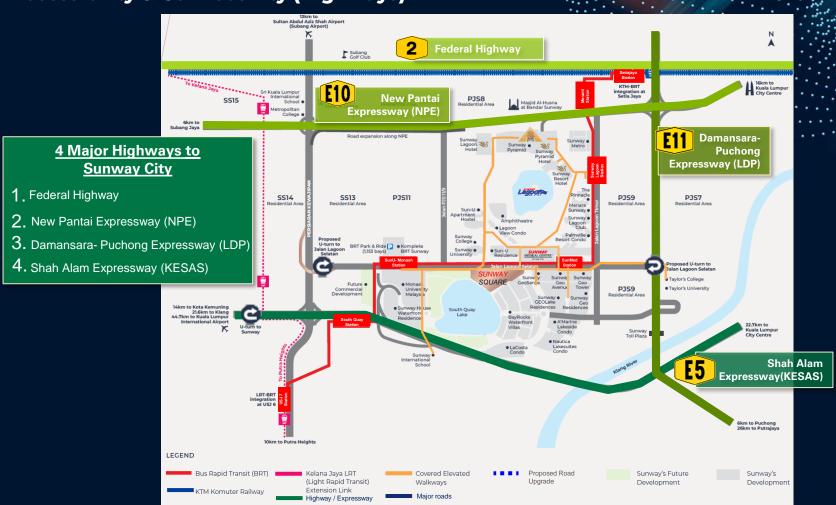

## **Accessibility & Connectivity (Highways)**

#### **Accessibility & Connectivity (Major Roads & Upgrades)** Sultan Abdul Aziz Shah Airport (Subang Airport) Subang Golf Club 16km to Kuala Lumpur City Centre KTM-BRT integration at Setia Jaya PJS8 Sime Darby Medical Centre . Masiid Al-Husna at Bandar Sunway Metropolitan College • 3. Proposed underpass at NPE 6km to Road expansion along NPE W Sunway Hotel Persiaran Kewajipan Jalan PJS 11/9 **SS14 SS13** PJS11 Jalan Lagoon Timur Residential Area Sunway 6 Sunway 6 1. Proposed underpass at Jalan Hostel Lagoon Club Lagoon Lagoon Selatan & Junction Sunway College **Upgrading Works** U-turn to 2. Proposed New Flyover to BRT Park & Ride 🖸 • Kompleks Sunway e Subang - Kelana Jaya Link Proposed U-turn to Jalan Lagoon Selatan Jalan Lagoon Selatan Future • PJS9 Commercial Residential Area Sunway • GEOLake ences South Ouav 21.6km to Klang 44.7km to Kuala Lumpur BayRocks International Airport A'Marine Waterfront 22.7km to Villas Sunway Toll Plaza Kuala Lumpur Nautica Sunway City Road Improvement Works • LaCosta Condo 1. Proposed underpass at Jalan Lagoon Selatan & Junction Upgrading Works New Flyover to Subang - Kelana Jaya Link 6km to Puchong 26km to Putrajaya Proposed underpass at NPE **LEGEND** Bus Rapid Transit (BRT) Covered Elevated Proposed Road Sunway's Future Sunway's (Light Rapid Transit) Walkways Upgrade Development Development Extension Link KTM Komuter Railway Major roads Highway / Expressway

#### **Accessibility & Connectivity (Major Roads & Upgrades)** Sultan Abdul Aziz Shah Airport (Subang Airport) Subang Golf Club 16km to Kuala Lumpur City Centre KTM-BRT integration at Setia Jaya **SS12** Masiid Al-Husna at Bandar Sunway Metropolitan College • 6km to Subang Java Road expansion along NPE W Sunway Hotel Jalan PJS 11/9 Jalan Lagoon Timur SS14 **SS13** PJS11 Residential Area Sunway • Sunway e 1. Proposed underpass at Jalan Lagoon Selatan & Lagoon Persiaran Kewajipan • Lagoon **Junction Upgrading Works** Sunway College BRT Park & Ride 🖸 • Kompleks Jalan Lagoon Selatan BRT Sunway Sunway Geo Tower Future • Monas PJS9 Commercial Sunway • GEOLake Residences Residences South Ouav 21.6km to Klang 44.7km to Kuala Lumpur BayRocks International Airport A'Marine Waterfront Villas Nautica LaCosta Condo Jalan Lagoon Selatan Sunway Square LRT-BRT integration Underpass at Jalan Lagoon Selatan