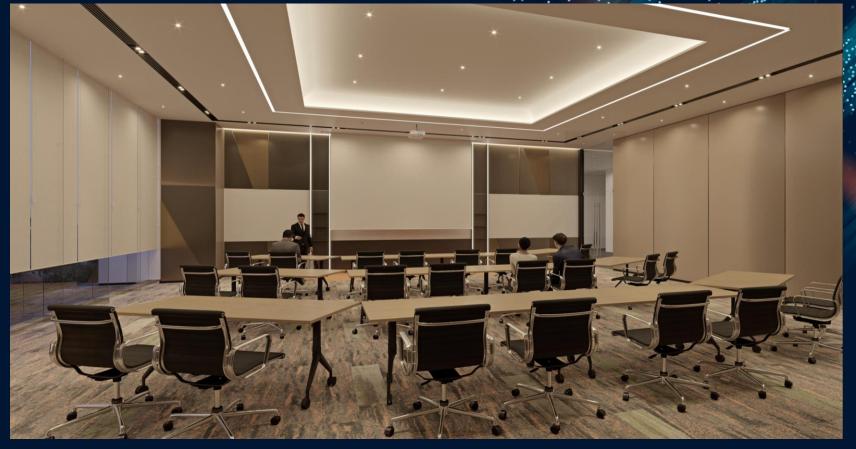

## Sunway Square Corporate Towers – Indoor Facilities 🚢

Classroom Setting able to fit 40 pax Auditorium Setting able to fit 87 pax