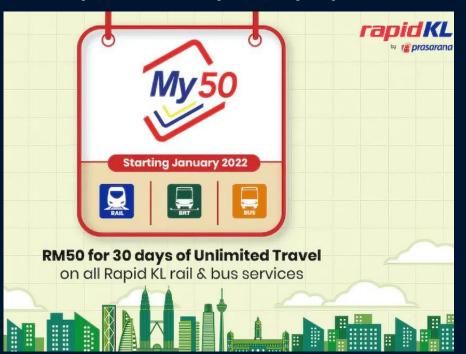

### Monthly Pass and Day Pass by rapidKL

Unlimited travel pass that offers unlimited rides on RapidKL LRT, MRT, Monorail, BRT, RapidKL bus in Klang Valley.

(30 days, 3 days and 1 day pass options available)