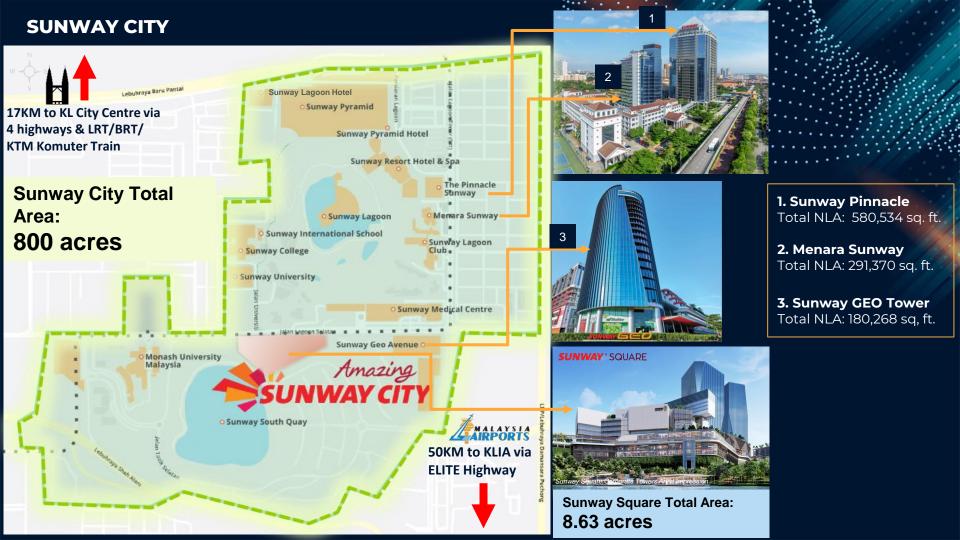

# Sunway City Malaysia's First GBI Certified Green Sustainable Township

(800 acres)

### Malaysia's 1st Integrated Township

Commercial – Menara Sunway & The Pinnacle Sunway

Retail – Sunway Pyramid

Healthcare – Sunway Medical Centre

**Education – Sunway University** 

Hospitality – Sunway Resort Hotel

Leisure – Sunway Lagoon

Residential – Sunway Geo LakeResidence

Childcare Centre – Sunway Little Sunshine