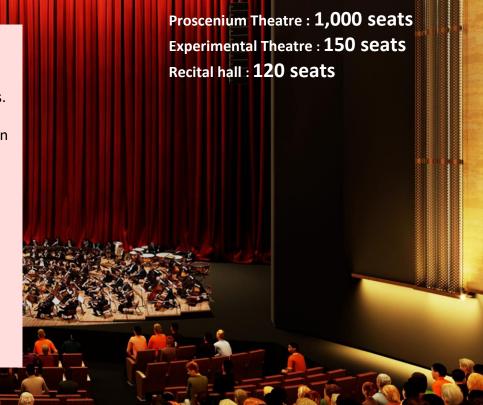

# Jeffrey Cheah Culture & Arts Centre 🗞

Sunway City will be home to the city's first state-of-the-art Culture & Arts Centre, which will feature an annual calendar of exciting local and international dance, music, theatre, and art performances.

Equipped with a **full range of Back-of-House** supporting facilities, including rehearsal studios and workshops spaces, as well as a Media City with facilities for film and journalism productions.

Features a digital acoustic system that enables an array of musical arrangement from a grand cathedral format to concert hall setting.

Suitable for large-scale performance and exhibitions (musical concert with full philharmonic band).

Features a full-sized fly tower with a high precision motorized fly system, the only private performing arts centre in the country to house such system apart from Istana Budaya.