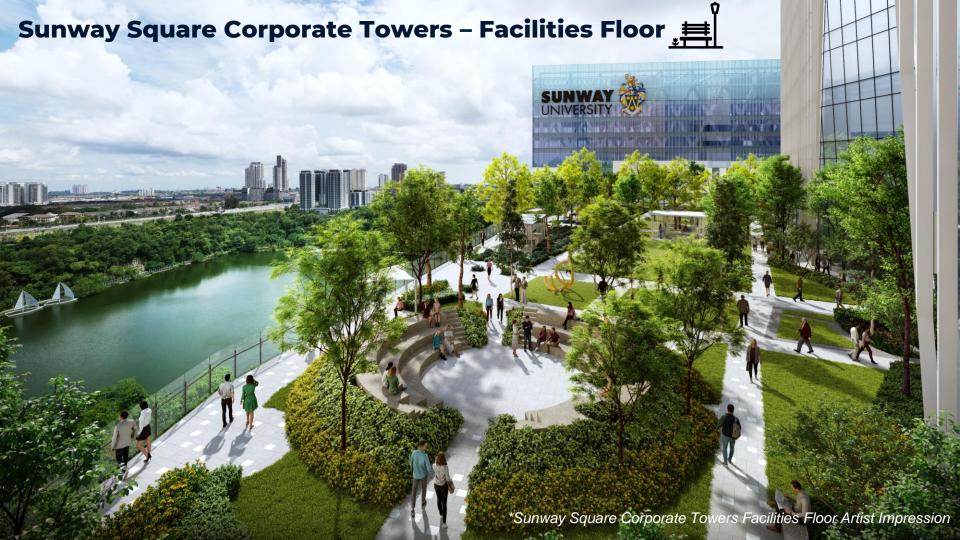

# Sunway Square Corporate Towers – Outdoor Facilities

\*Sunway Square Corporate Towers Facilities Floor Artist Impression