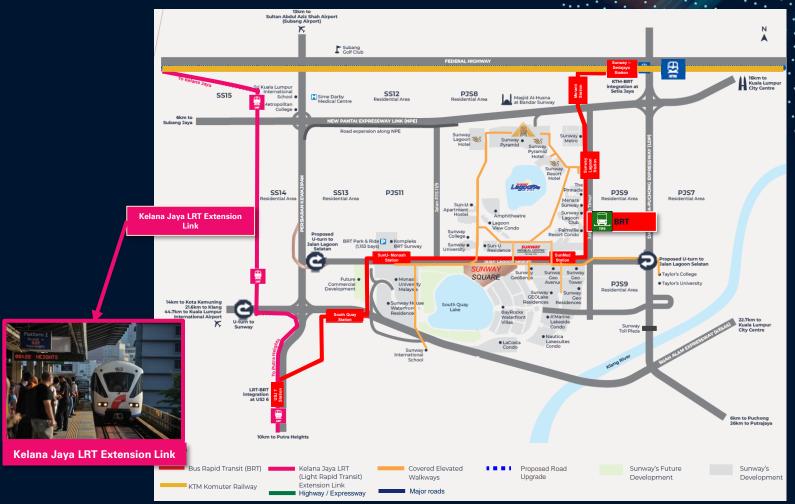

Development

10km to Putra Heights

Kelana Jaya LRT

Extension Link

(Light Rapid Transit)

Highway / Expressway

LEGEND

Bus Rapid Transit (BRT)