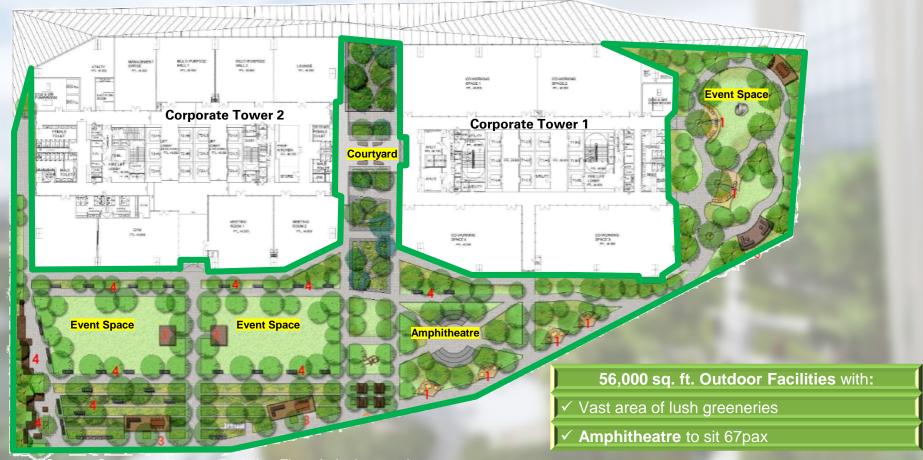

# Sunway Square Corporate Towers – Outdoor Facilities

\*Sunway Square Corporate Towers Facilities Floor Artist Impression