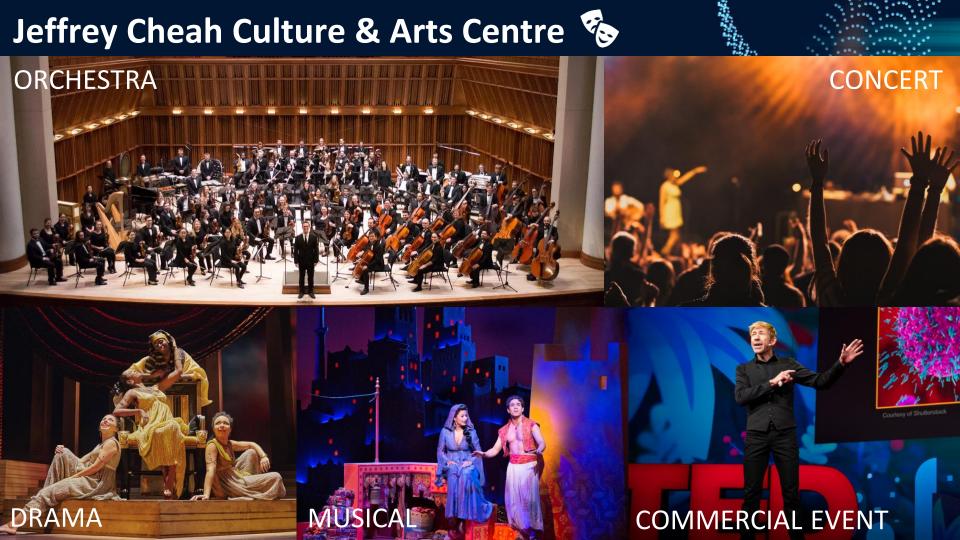

# Jeffrey Cheah Culture & Arts Centre 🗞

Sunway City will be home to the city's first state-of-the-art Culture & Arts Centre, which will feature an annual calendar of exciting local and international dance, music, theatre, and art performances.

Equipped with a **full range of Back-of-House** supporting facilities, including rehearsal studios and workshops spaces, as well as a Media City with facilities for film and journalism productions.

Features a digital acoustic system that enables an array of musical arrangement from a grand cathedral format to concert hall setting.

Suitable for large-scale performance and exhibitions (musical concert with full philharmonic band).

Features a full-sized fly tower with a high precision motorized fly system, the only private performing arts centre in the country to house such system apart from Istana Budaya.